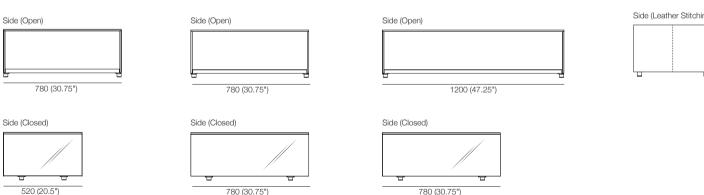

Marble OT 520x780

Marble Base\* with Glass Top\* H 310-335 (12.25"-13")

Marble OT 1200x780

H 310-335 (12.25"-13")

Marble Base\* with Glass Top\*

Marble OT 780x780

H 310-335 (12.25"-13")

Marble Base\* with Glass Top\*