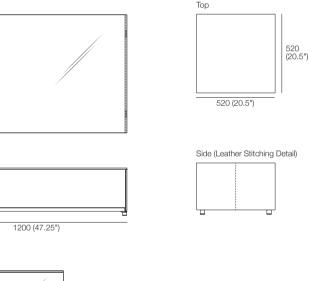

Marble OT 520x780

Marble Base\* with Glass Top\* H 310-335 (12.25"-13")

Marble OT 1200x780

H 310-335 (12.25"-13")

Marble Base\* with Glass Top\*

Marble OT 780x780

H 310-335 (12.25"-13")

Marble Base\* with Glass Top\*