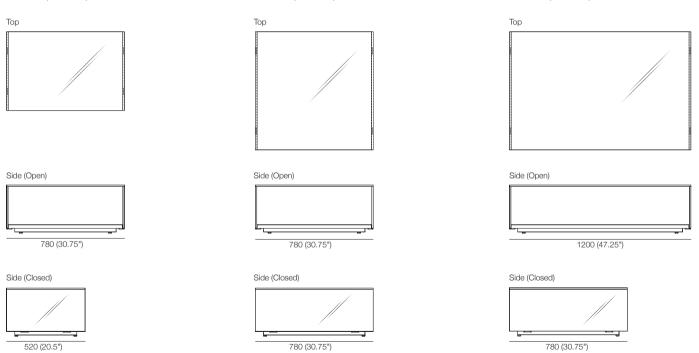

Marble OT 520x780

Marble Base\* with Glass Top\* H 310-335 (12.25"-13")

Marble OT 1200x780

H 310-335 (12.25"-13")

Marble Base\* with Glass Top\*

Marble OT 780x780

H 310-335 (12.25"-13")

Marble Base\* with Glass Top\*