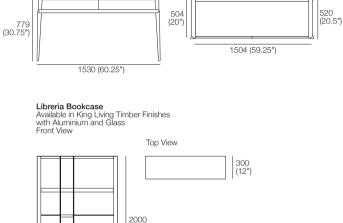

## Roma Sideboard 4 Door Available in King Living Timber Finishes Front View Top View 460 (18") 750 (29.5") 2000 (78.75") Roma Entertainment Sideboard Available in King Living Timber Finishes Front View Top View 480 460 (18") (19") 2100 (82.75") Roma Dresser 3 Drawer Roma Bedside Stand 2 Drawer Available in King Living Timber Finishes Selected King Living Timber Finishes Front View Front View Top View 460 480 (18")(19") 760 (30") 550 (21.75") 1450 (57")