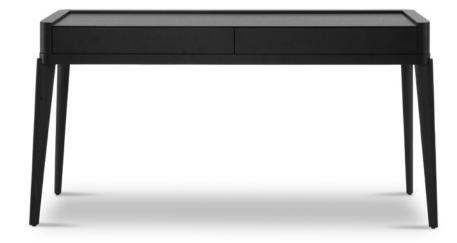

460 (18")

Top View

(78.75")

Tuscan Desk 2 Drawer

1060 (41.75")

Front View

Available in King Living Timber Finishes