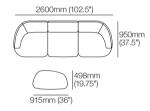

### Aura Sofa

## KING



kingliving.com Effective April 2025. King Living has a policy of continuous improvement, changes to products and specifications may be made without prior notice. Images and drawings are representative of design only. Accessories not included.

## Aura Sofa Packages

# KING

#### Aura 2-Seater Modular Sofa 1800 W



#### Aura 3-Seater Modular Sofa 2600 W



#### Aura Modular Sofa with Right Chaise 2650 W



#### Aura 2-Seater Modular Sofa with Aura Ottoman 1800 W



#### Aura 3-Seater Modular Sofa with Aura Ottoman 2600 W



#### Aura Modular Sofa with Left Chaise 2650 W



#### Aura L-Shape Modular Sofa 2800 W



#### Aura L-Shape Modular Sofa with Square Ottoman 2800 W



## Aura Sofa Packages

## KING

#### Aura Modular Sofa with Right Chaise with Square Ottoman 2650 W



#### Aura Corner Modular Sofa 2800 W



#### Aura Corner Modular Sofa with Right Chaise 3650 W



#### Aura Modular Sofa with Left Chaise with Square Ottoman 2650 W