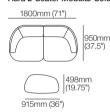

### Aura Sofa

## KING



kingliving.com Effective April 2025. King Living has a policy of continuous improvement, changes to products and specifications may be made without prior notice. Images and drawings are representative of design only. Accessories not included.

## Aura Sofa Packages

# KING

#### Aura 2-Seater Modular Sofa 1800 W



#### Aura 3-Seater Modular Sofa 2600 W



#### Aura Modular Sofa with Right Chaise 2650 W



#### Aura 2-Seater Modular Sofa with Aura Ottoman 1800 W



#### Aura 3-Seater Modular Sofa with Aura Ottoman 2600 W



#### Aura Modular Sofa with Left Chaise 2650 W



#### Aura L-Shape Modular Sofa 2800 W



#### Aura L-Shape Modular Sofa with Square Ottoman 2800 W



## Aura Sofa Packages

## KING

#### Aura Modular Sofa with Right Chaise with Square Ottoman 2650 W



#### Aura Corner Modular Sofa 2800 W



#### Aura Corner Modular Sofa with Right Chaise 3650 W



#### Aura Modular Sofa with Left Chaise with Square Ottoman 2650 W