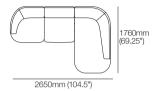

#### Aura Modular Sofa with Right Chaise 2650 W

#### Aura Modular Sofa with Left Chaise 2650 W