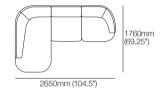

#### Aura Modular Sofa with Right Chaise 2650 W

#### Aura Modular Sofa with Left Chaise 2650 W