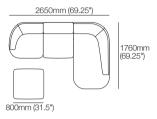

#### Aura Modular Sofa with Right Chaise 2650 W

#### Aura Modular Sofa with Left Chaise 2650 W