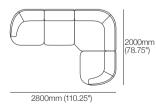

### Aura Sofa

## KING



kingliving.com Effective April 2025. King Living has a policy of continuous improvement, changes to products and specifications may be made without prior notice. Images and drawings are representative of design only. Accessories not included.

## Aura Sofa Packages

# KING

#### Aura 2-Seater Modular Sofa 1800 W



#### Aura 3-Seater Modular Sofa 2600 W



#### Aura Modular Sofa with Right Chaise 2650 W



#### Aura 2-Seater Modular Sofa with Aura Ottoman 1800 W



#### Aura 3-Seater Modular Sofa with Aura Ottoman 2600 W



#### Aura Modular Sofa with Left Chaise 2650 W



#### Aura L-Shape Modular Sofa 2800 W



#### Aura L-Shape Modular Sofa with Square Ottoman 2800 W



## Aura Sofa Packages

## KING

#### Aura Modular Sofa with Right Chaise with Square Ottoman 2650 W



#### Aura Corner Modular Sofa 2800 W



#### Aura Corner Modular Sofa with Right Chaise 3650 W



#### Aura Modular Sofa with Left Chaise with Square Ottoman 2650 W