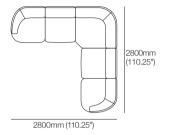

e April 2025. King Living has a policy of continuous improvement, changes to products and specifications may be made without prior notice. Images and drawings are representative of design only. Accessories not included.

## Aura Sofa Packages

# KING

#### Aura 2-Seater Modular Sofa 1800 W



#### Aura 3-Seater Modular Sofa 2600 W



#### Aura Modular Sofa with Right Chaise 2650 W



#### Aura 2-Seater Modular Sofa with Aura Ottoman 1800 W



#### Aura 3-Seater Modular Sofa with Aura Ottoman 2600 W



#### Aura Modular Sofa with Left Chaise 2650 W



#### Aura L-Shape Modular Sofa 2800 W



#### Aura L-Shape Modular Sofa with Square Ottoman 2800 W



## Aura Sofa Packages

## KING

#### Aura Modular Sofa with Right Chaise with Square Ottoman 2650 W



#### Aura Corner Modular Sofa 2800 W



#### Aura Corner Modular Sofa with Right Chaise 3650 W



#### Aura Modular Sofa with Left Chaise with Square Ottoman 2650 W