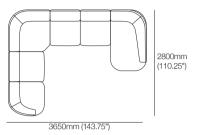

vement, changes to products and specifications may be made without prior notice. Images and drawings are representative of design only. Accessories not included.

## Aura Sofa Packages

# KING

#### Aura 2-Seater Modular Sofa 1800 W



#### Aura 3-Seater Modular Sofa 2600 W



#### Aura Modular Sofa with Right Chaise 2650 W



#### Aura 2-Seater Modular Sofa with Aura Ottoman 1800 W



#### Aura 3-Seater Modular Sofa with Aura Ottoman 2600 W



#### Aura Modular Sofa with Left Chaise 2650 W



#### Aura L-Shape Modular Sofa 2800 W



#### Aura L-Shape Modular Sofa with Square Ottoman 2800 W



## Aura Sofa Packages

## KING

#### Aura Modular Sofa with Right Chaise with Square Ottoman 2650 W



#### Aura Corner Modular Sofa 2800 W



#### Aura Corner Modular Sofa with Right Chaise 3650 W



#### Aura Modular Sofa with Left Chaise with Square Ottoman 2650 W