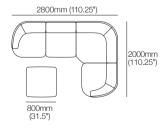

### Aura Sofa

## KING



kingliving.com Effective April 2025. King Living has a policy of continuous improvement, changes to products and specifications may be made without prior notice. Images and drawings are representative of design only. Accessories not included.

## Aura Sofa Packages

# KING

#### Aura 2-Seater Modular Sofa 1800 W



#### Aura 3-Seater Modular Sofa 2600 W



#### Aura Modular Sofa with Right Chaise 2650 W



#### Aura 2-Seater Modular Sofa with Aura Ottoman 1800 W



#### Aura 3-Seater Modular Sofa with Aura Ottoman 2600 W



#### Aura Modular Sofa with Left Chaise 2650 W



#### Aura L-Shape Modular Sofa 2800 W



#### Aura L-Shape Modular Sofa with Square Ottoman 2800 W



## Aura Sofa Packages

## KING

#### Aura Modular Sofa with Right Chaise with Square Ottoman 2650 W



#### Aura Corner Modular Sofa 2800 W



#### Aura Corner Modular Sofa with Right Chaise 3650 W



#### Aura Modular Sofa with Left Chaise with Square Ottoman 2650 W