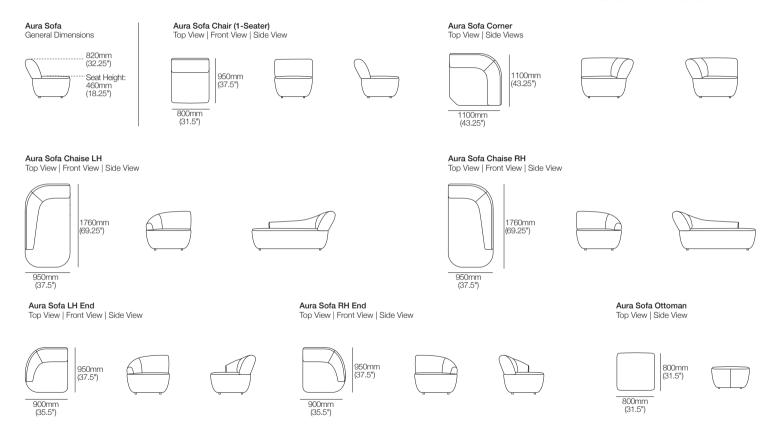

### Aura Sofa

## KING



kingliving.com Effective April 2025. King Living has a policy of continuous improvement, changes to products and specifications may be made without prior notice. Images and drawings are representative of design only. Accessories not included.

## Aura Sofa Packages

# KING

#### Aura 2-Seater Modular Sofa 1800 W



#### Aura 3-Seater Modular Sofa 2600 W



#### Aura Modular Sofa with Right Chaise 2650 W



#### Aura 2-Seater Modular Sofa with Aura Ottoman 1800 W



#### Aura 3-Seater Modular Sofa with Aura Ottoman 2600 W



#### Aura Modular Sofa with Left Chaise 2650 W



#### Aura L-Shape Modular Sofa 2800 W



#### Aura L-Shape Modular Sofa with Square Ottoman 2800 W



## Aura Sofa Packages

## KING

#### Aura Modular Sofa with Right Chaise with Square Ottoman 2650 W



#### Aura Cor