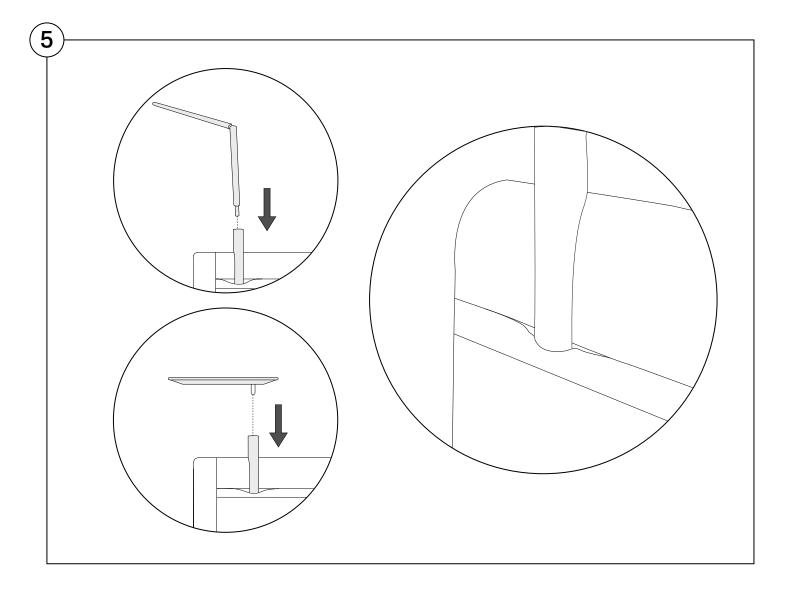

mbly.

#### **Opening Boxes:**

DO NOT use a knife to open the King boxes as you may damage your furniture. Peel off the tape, then lift & separate the cardboard flaps to open.

Assemble your furniture by following the instructions below.











#### Delta III Sofa - Storage

# KING

Tub is secured under steel hook attached to cross bar and covered with tricot.

Steel hook can be found by feeling with hand.

Image shows square tub already in place. Rectangle tub will be attached below.







### Non Storage Base Assembly







### Standard Depth Seating Back Cushion Assembly









## Deep Seating Back Cushion Assembly





## Bed Bracket Assembly





# Rectangle Platform Table Assembly





## Crescent Platform Table Assembly





# PocketAccessory Charge Table Assembly