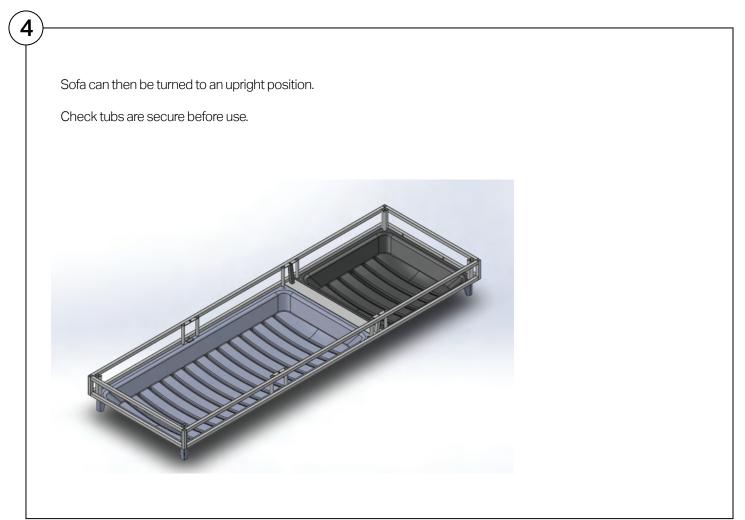

# KING

Tub is secured under steel hook attached to cross bar and covered with tricot.

Steel hook can be found by feeling with hand.

Image shows square tub already in place. Rectangle tub will be attached below.