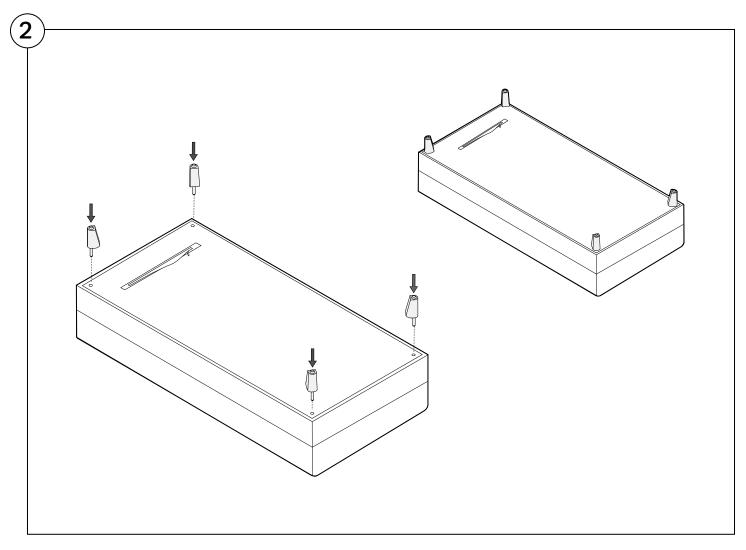

#### Storage Base Assembly

Two People Are Required For Safe Assembly.

#### **Opening Boxes:**

DO NOT use a knife to open the King boxes as you may damage your furniture. Peel off the tape, then lift & separate the cardboard flaps to open.

Assemble your furniture by following the instructions below.