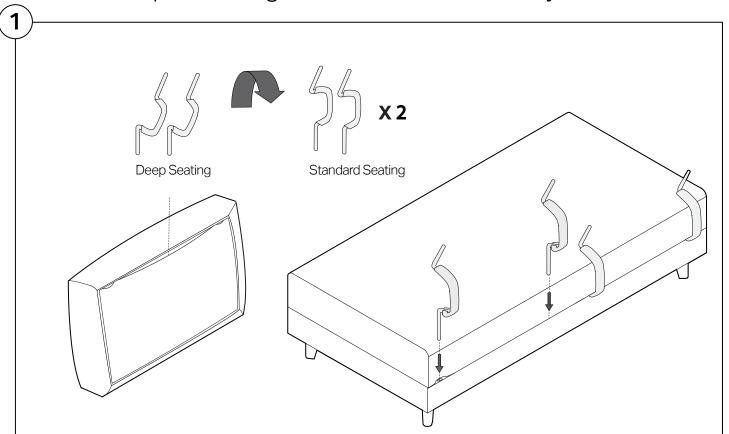

### Standard Depth Seating Back Cushion Assembly

## Deep Seating Back Cushion Assembly