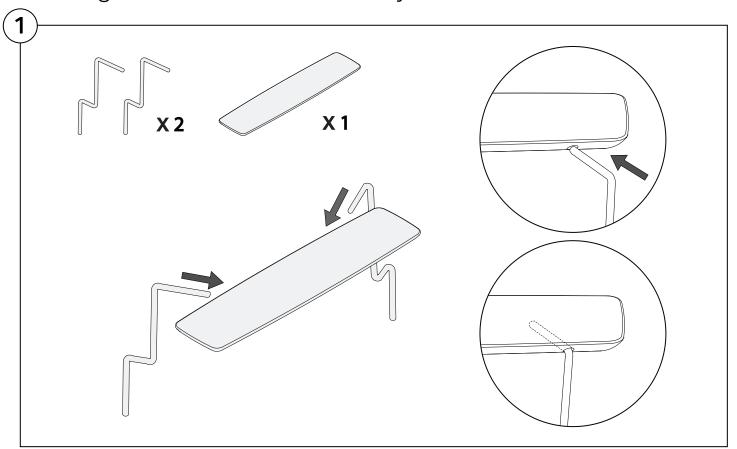

#### Delta III Sofa



#### Storage Base Assembly

Two People Are Required For Safe Assembly.

#### **Opening Boxes:**

DO NOT use a knife to open the King boxes as you may damage your furniture. Peel off the tape, then lift & separate the cardboard flaps to open.

Assemble your furniture by following the instructions below.











#### Delta III Sofa - Storage

# KING

Tub is secured under steel hook attached to cross bar and covered with tricot.

Steel hook can be found by feeling with hand.

Image shows square tub already in place. Rectangle tub will be attached below.







### Non Storage Base Assembly







### Standard Depth Seating Back Cushion Assembly









## Deep Seating Back Cushion Assembly





## Bed Bracket Assembly





# Rectangle Platform Table Assembly





## Crescent Platform Table Assembly





# PocketAccessory Charge Table Assembly