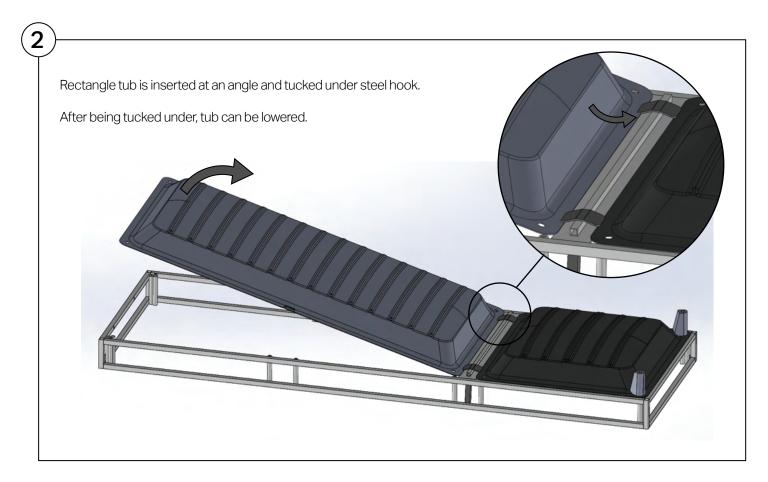

# KING

Tub is secured under steel hook attached to cross bar and covered with tricot.

Steel hook can be found by feeling with hand.

Image shows square tub already in place. Rectangle tub will be attached below.