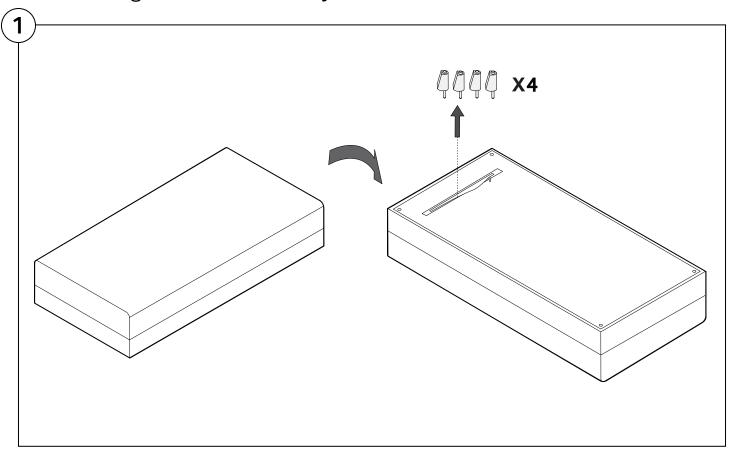

#### Storage Base Assembly

Two People Are Required For Safe Assembly.

#### **Opening Boxes:**

DO NOT use a knife to open the King boxes as you may damage your furniture. Peel off the tape, then lift & separate the cardboard flaps to open.

Assemble your furniture by following the instructions below.