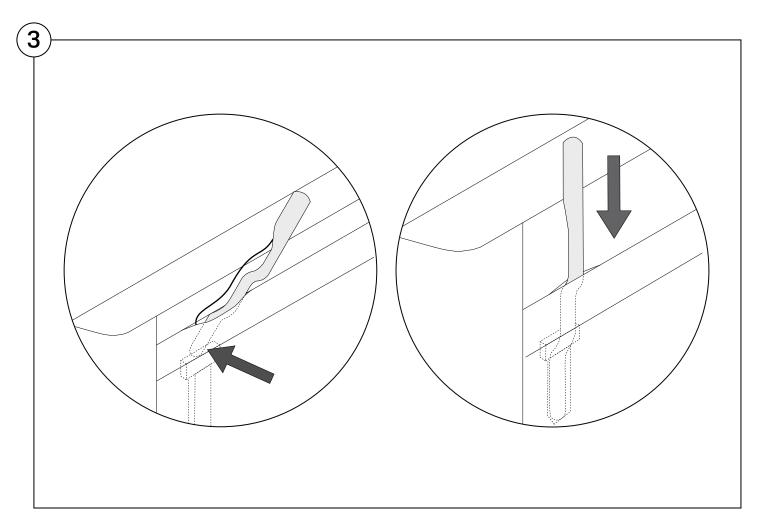

Assembly.

#### **Opening Boxes:**

DO NOT use a knife to open the King boxes as you may damage your furniture. Peel off the tape, then lift & separate the cardboard flaps to open.

Assemble your furniture by following the instructions below.











#### Delta III Sofa - Storage

# KING

Tub is secured under steel hook attached to cross bar and covered with tricot.

Steel hook can be found by feeling with hand.

Image shows square tub already in place. Rectangle tub will be attached below.







### Non Storage Base Assembly







### Standard Depth Seating Back Cushion Assembly









## Deep Seating Back Cushion Assembly





## Bed Bracket Assembly





# Rectangle Platform Table Assembly





## Crescent Platform Table Assembly





# PocketAccessory Charge Table Assembly