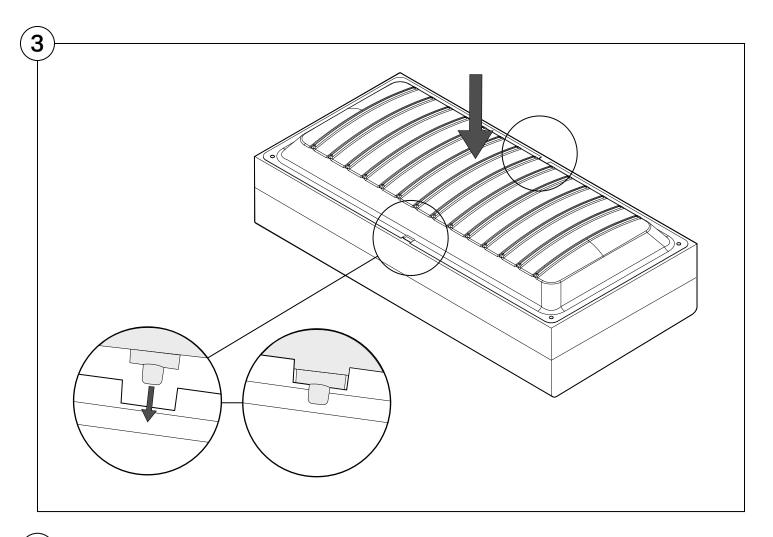

#### Delta III Sofa



#### Storage Base Assembly

Two People Are Required For Safe Assembly.

#### **Opening Boxes:**

DO NOT use a knife to open the King boxes as you may damage your furniture. Peel off the tape, then lift & separate the cardboard flaps to open.

Assemble your furniture by following the instructions below.











#### Delta III Sofa - Storage

# KING

Tub is secured under steel hook attached to cross bar and covered with tricot.

Steel hook can be found by feeling with hand.

Image shows square tub already in place. Rectangle tub will be attached below.







### Non Storage Base Assembly







### Standard Depth Seating Back Cushion Assembly









## Deep Seating Back Cushion Assembly





## Bed Bracket Assembly





# Rectangle Platform Table Assembly





## Crescent Platform Table Assembly





# PocketAccessory Charge Table Assembly