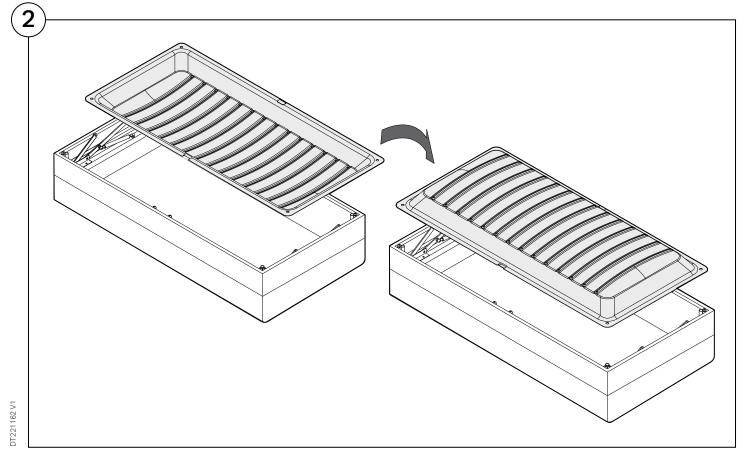

#### Delta III Sofa



#### Storage Base Assembly

Two People Are Required For Safe Assembly.

#### **Opening Boxes:**

DO NOT use a knife to open the King boxes as you may damage your furniture. Peel off the tape, then lift & separate the cardboard flaps to open.

Assemble your furniture by following the instructions below.











#### Delta III Sofa - Storage

# KING

Tub is secured under steel hook attached to cross bar and covered with tricot.

Steel hook can be found by feeling with hand.

Image shows square tub already in place. Rectangle tub will be attached below.







### Non Storage Base Assembly







### Standard Depth Seating Back Cushion Assembly









## Deep Seating Back Cushion Assembly





## Bed Bracket Assembly





# Rectangle Platform Table Assembly





## Crescent Platform Table Assembly





# PocketAccessory Charge Table Assembly