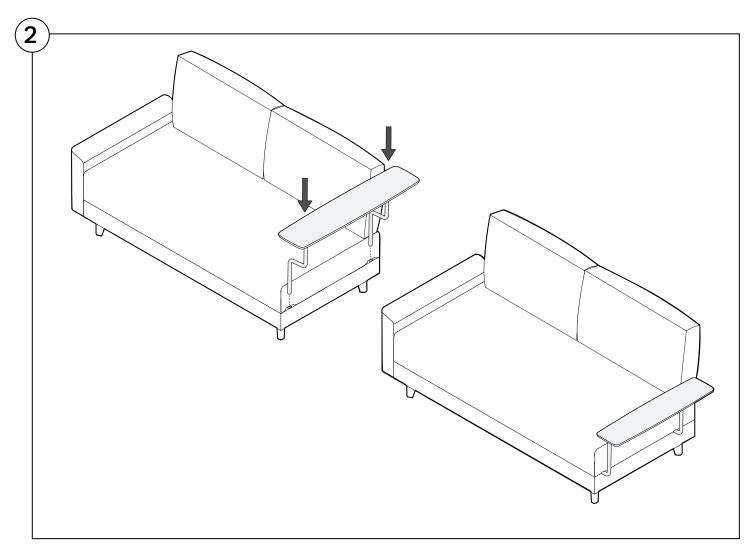

#### Delta III Sofa



#### Storage Base Assembly

Two People Are Required For Safe Assembly.

#### **Opening Boxes:**

DO NOT use a knife to open the King boxes as you may damage your furniture. Peel off the tape, then lift & separate the cardboard flaps to open.

Assemble your furniture by following the instructions below.











#### Delta III Sofa - Storage

# KING

Tub is secured under steel hook attached to cross bar and covered with tricot.

Steel hook can be found by feeling with hand.

Image shows square tub already in place. Rectangle tub will be attached below.







### Non Storage Base Assembly







### Standard Depth Seating Back Cushion Assembly









## Deep Seating Back Cushion Assembly





## Bed Bracket Assembly





# Rectangle Platform Table Assembly





## Crescent Platform Table Assembly





# PocketAccessory Charge Table Assembly