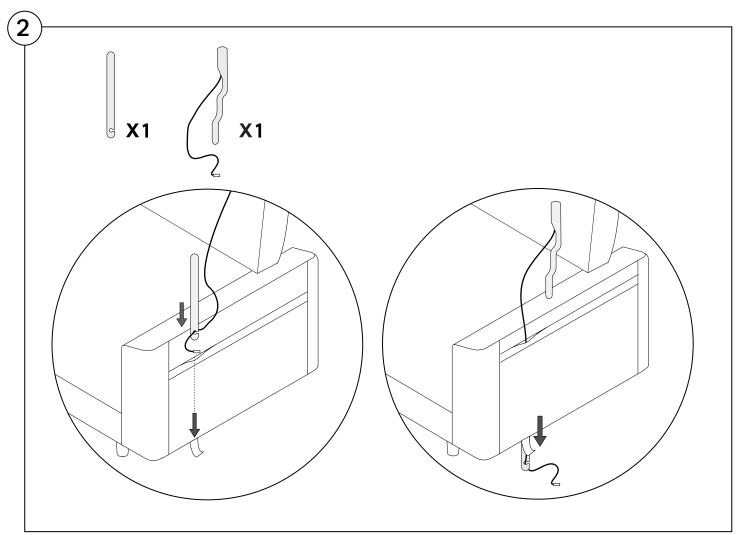

e Assembly.

#### **Opening Boxes:**

DO NOT use a knife to open the King boxes as you may damage your furniture. Peel off the tape, then lift & separate the cardboard flaps to open.

Assemble your furniture by following the instructions below.











#### Delta III Sofa - Storage

# KING

Tub is secured under steel hook attached to cross bar and covered with tricot.

Steel hook can be found by feeling with hand.

Image shows square tub already in place. Rectangle tub will be attached below.







### Non Storage Base Assembly







### Standard Depth Seating Back Cushion Assembly









## Deep Seating Back Cushion Assembly





## Bed Bracket Assembly





# Rectangle Platform Table Assembly





## Crescent Platform Table Assembly





# PocketAccessory Charge Table Assembly