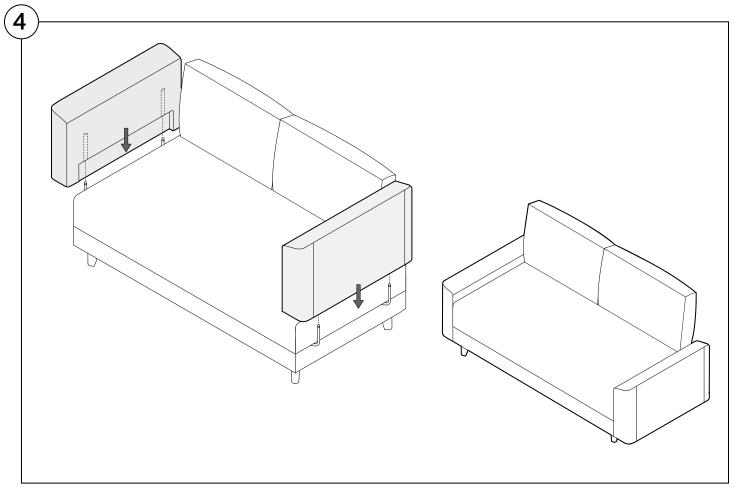

### Standard Depth Seating Back Cushion Assembly

## Deep Seating Back Cushion Assembly