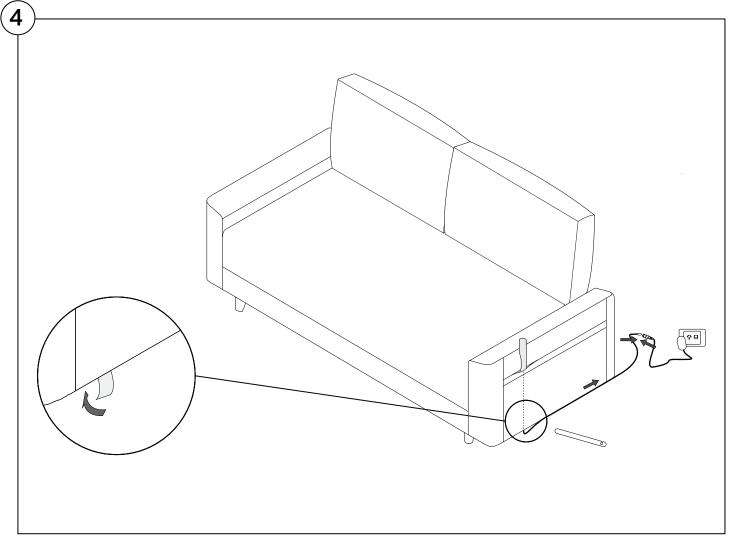

sembly.

#### **Opening Boxes:**

DO NOT use a knife to open the King boxes as you may damage your furniture. Peel off the tape, then lift & separate the cardboard flaps to open.

Assemble your furniture by following the instructions below.











#### Delta III Sofa - Storage

# KING

Tub is secured under steel hook attached to cross bar and covered with tricot.

Steel hook can be found by feeling with hand.

Image shows square tub already in place. Rectangle tub will be attached below.







### Non Storage Base Assembly







### Standard Depth Seating Back Cushion Assembly









## Deep Seating Back Cushion Assembly





## Bed Bracket Assembly





# Rectangle Platform Table Assembly





## Crescent Platform Table Assembly





# PocketAccessory Charge Table Assembly