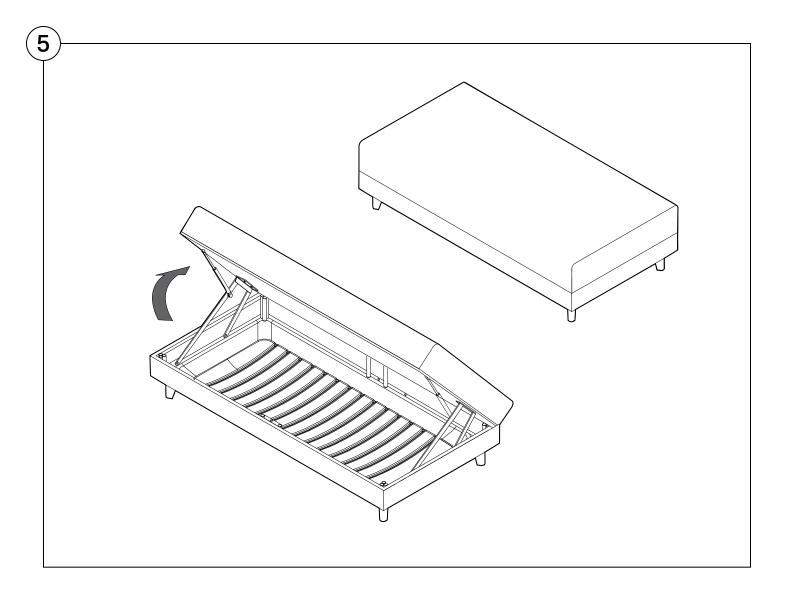

#### Delta III Sofa



#### Storage Base Assembly

Two People Are Required For Safe Assembly.

#### **Opening Boxes:**

DO NOT use a knife to open the King boxes as you may damage your furniture. Peel off the tape, then lift & separate the cardboard flaps to open.

Assemble your furniture by following the instructions below.











#### Delta III Sofa - Storage

# KING

Tub is secured under steel hook attached to cross bar and covered with tricot.

Steel hook can be found by feeling with hand.

Image shows square tub already in place. Rectangle tub will be attached below.







### Non Storage Base Assembly







### Standard Depth Seating Back Cushion Assembly









## Deep Seating Back Cushion Assembly





## Bed Bracket Assembly





# Rectangle Platform Table Assembly





## Crescent Platform Table Assembly





# PocketAccessory Charge Table Assembly