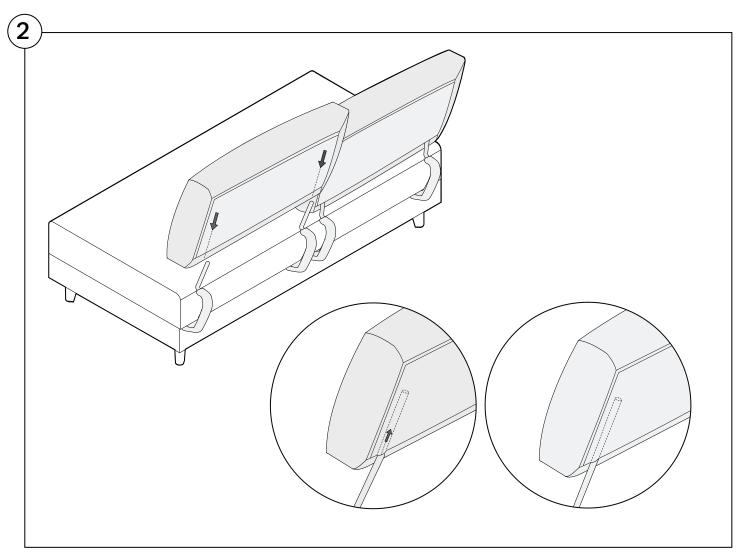

#### Delta III Sofa



#### Storage Base Assembly

Two People Are Required For Safe Assembly.

#### **Opening Boxes:**

DO NOT use a knife to open the King boxes as you may damage your furniture. Peel off the tape, then lift & separate the cardboard flaps to open.

Assemble your furniture by following the instructions below.











#### Delta III Sofa - Storage

# KING

Tub is secured under steel hook attached to cross bar and covered with tricot.

Steel hook can be found by feeling with hand.

Image shows square tub already in place. Rectangle tub will be attached below.







### Non Storage Base Assembly







### Standard Depth Seating Back Cushion Assembly









## Deep Seating Back Cushion Assembly





## Bed Bracket Assembly





# Rectangle Platform Table Assembly





## Crescent Platform Table Assembly





# PocketAccessory Charge Table Assembly