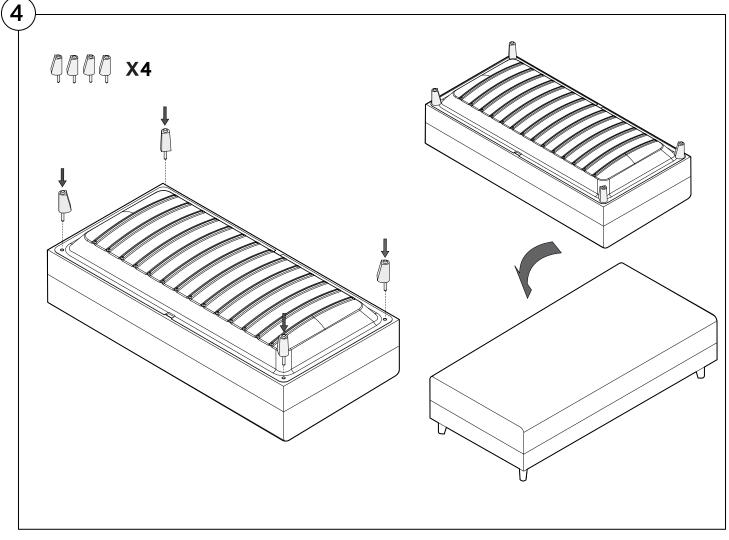

#### Delta III Sofa



#### Storage Base Assembly

Two People Are Required For Safe Assembly.

#### **Opening Boxes:**

DO NOT use a knife to open the King boxes as you may damage your furniture. Peel off the tape, then lift & separate the cardboard flaps to open.

Assemble your furniture by following the instructions below.











#### Delta III Sofa - Storage

# KING

Tub is secured under steel hook attached to cross bar and covered with tricot.

Steel hook can be found by feeling with hand.

Image shows square tub already in place. Rectangle tub will be attached below.







### Non Storage Base Assembly







### Standard Depth Seating Back Cushion Assembly









## Deep Seating Back Cushion Assembly





## Bed Bracket Assembly





# Rectangle Platform Table Assembly





## Crescent Platform Table Assembly





# PocketAccessory Charge Table Assembly