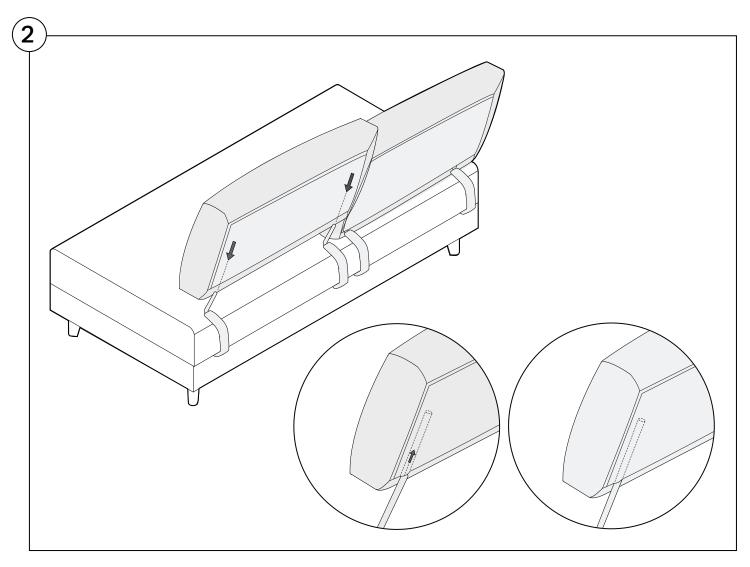

### Standard Depth Seating Back Cushion Assembly

## Deep Seating Back Cushion Assembly