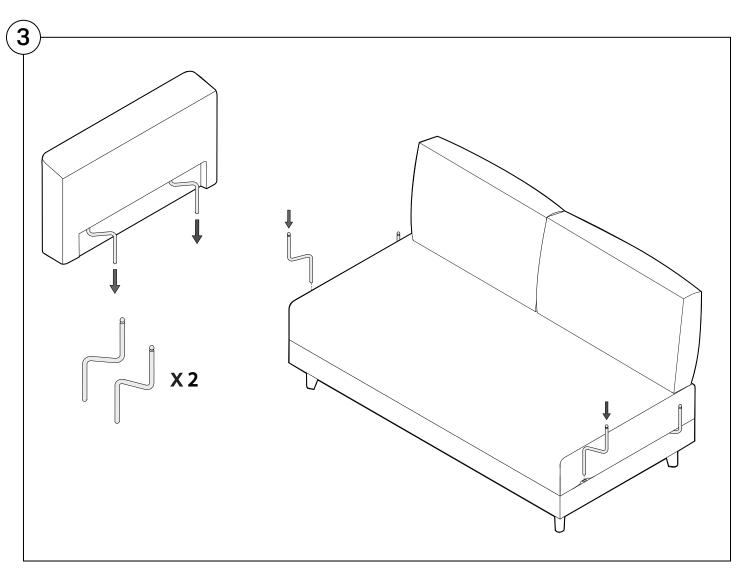

#### Delta III Sofa



#### Storage Base Assembly

Two People Are Required For Safe Assembly.

#### **Opening Boxes:**

DO NOT use a knife to open the King boxes as you may damage your furniture. Peel off the tape, then lift & separate the cardboard flaps to open.

Assemble your furniture by following the instructions below.











#### Delta III Sofa - Storage

# KING

Tub is secured under steel hook attached to cross bar and covered with tricot.

Steel hook can be found by feeling with hand.

Image shows square tub already in place. Rectangle tub will be attached below.







### Non Storage Base Assembly







### Standard Depth Seating Back Cushion Assembly









## Deep Seating Back Cushion Assembly





## Bed Bracket Assembly





# Rectangle Platform Table Assembly





## Crescent Platform Table Assembly





# PocketAccessory Charge Table Assembly