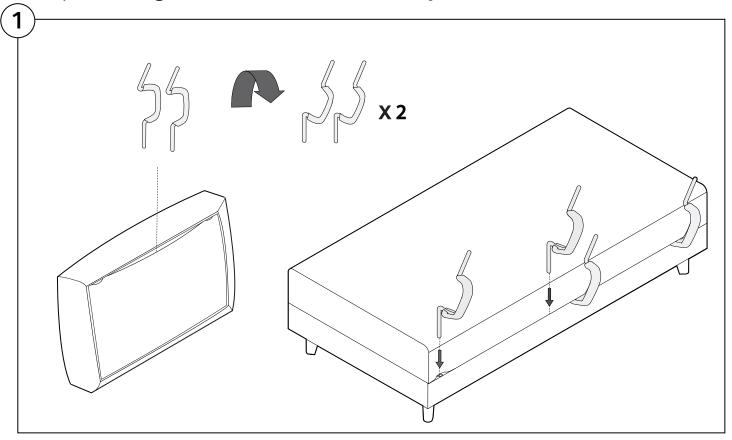

#### Delta III Sofa



#### Storage Base Assembly

Two People Are Required For Safe Assembly.

#### **Opening Boxes:**

DO NOT use a knife to open the King boxes as you may damage your furniture. Peel off the tape, then lift & separate the cardboard flaps to open.

Assemble your furniture by following the instructions below.











#### Delta III Sofa - Storage

# KING

Tub is secured under steel hook attached to cross bar and covered with tricot.

Steel hook can be found by feeling with hand.

Image shows square tub already in place. Rectangle tub will be attached below.







### Non Storage Base Assembly







### Standard Depth Seating Back Cushion Assembly









## Deep Seating Back Cushion Assembly





## Bed Bracket Assembly





# Rectangle Platform Table Assembly





## Crescent Platform Table Assembly





# PocketAccessory Charge Table Assembly