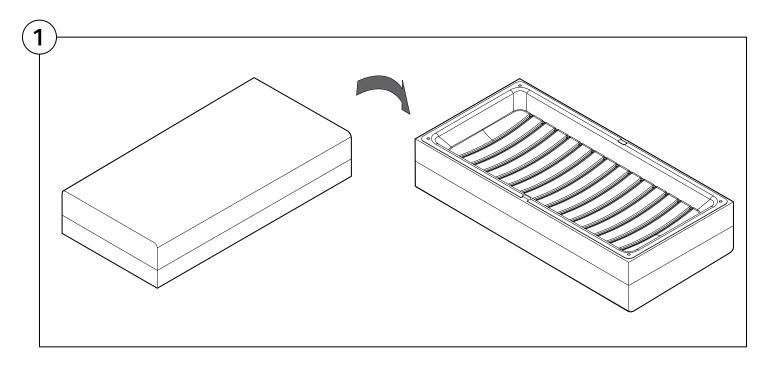

#### Storage Base Assembly

Two People Are Required For Safe Assembly.

#### **Opening Boxes:**

DO NOT use a knife to open the King boxes as you may damage your furniture. Peel off the tape, then lift & separate the cardboard flaps to open.

Assemble your furniture by following the instructions below.