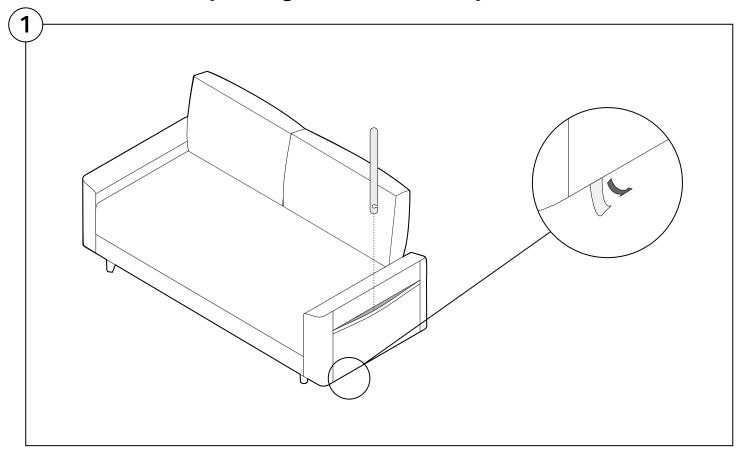

afe Assembly.

#### **Opening Boxes:**

DO NOT use a knife to open the King boxes as you may damage your furniture. Peel off the tape, then lift & separate the cardboard flaps to open.

Assemble your furniture by following the instructions below.











#### Delta III Sofa - Storage

# KING

Tub is secured under steel hook attached to cross bar and covered with tricot.

Steel hook can be found by feeling with hand.

Image shows square tub already in place. Rectangle tub will be attached below.







### Non Storage Base Assembly







### Standard Depth Seating Back Cushion Assembly









## Deep Seating Back Cushion Assembly





## Bed Bracket Assembly





# Rectangle Platform Table Assembly





## Crescent Platform Table Assembly





# PocketAccessory Charge Table Assembly