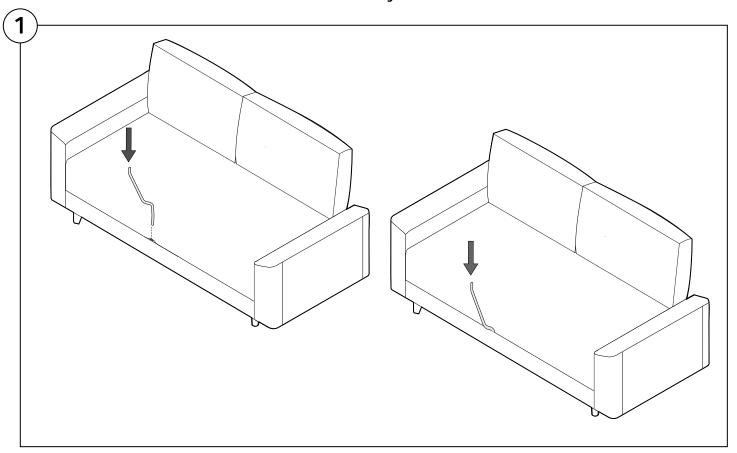

#### Storage Base Assembly

Two People Are Required For Safe Assembly.

#### **Opening Boxes:**

DO NOT use a knife to open the King boxes as you may damage your furniture. Peel off the tape, then lift & separate the cardboard flaps to open.

Assemble your furniture by following the instructions below.