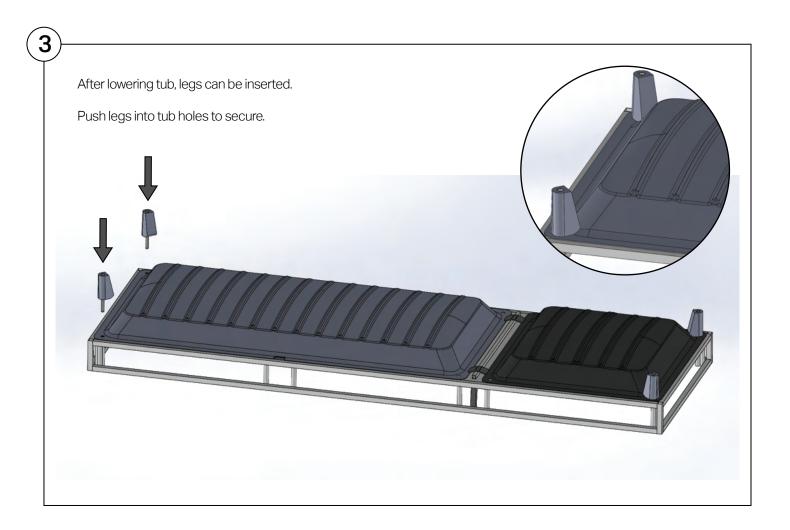

# KING

Tub is secured under steel hook attached to cross bar and covered with tricot.

Steel hook can be found by feeling with hand.

Image shows square tub already in place. Rectangle tub will be attached below.