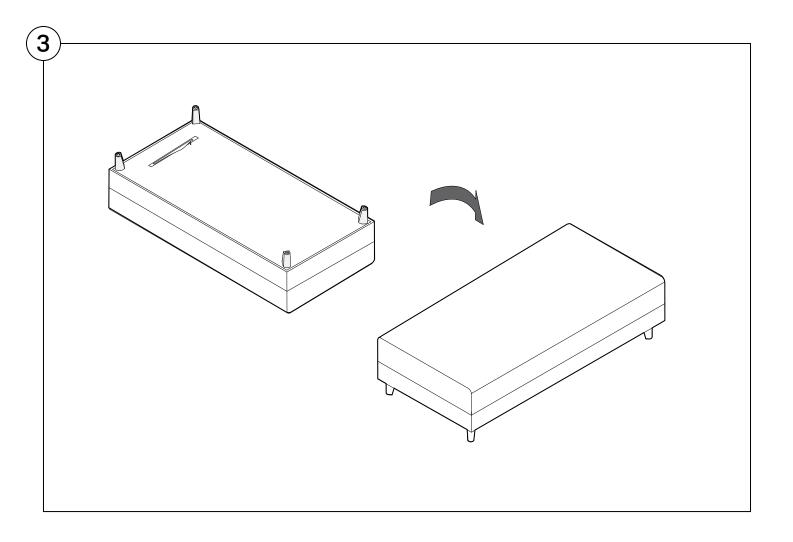

#### Delta III Sofa



#### Storage Base Assembly

Two People Are Required For Safe Assembly.

#### **Opening Boxes:**

DO NOT use a knife to open the King boxes as you may damage your furniture. Peel off the tape, then lift & separate the cardboard flaps to open.

Assemble your furniture by following the instructions below.











#### Delta III Sofa - Storage

# KING

Tub is secured under steel hook attached to cross bar and covered with tricot.

Steel hook can be found by feeling with hand.

Image shows square tub already in place. Rectangle tub will be attached below.







### Non Storage Base Assembly







### Standard Depth Seating Back Cushion Assembly









## Deep Seating Back Cushion Assembly





## Bed Bracket Assembly





# Rectangle Platform Table Assembly





## Crescent Platform Table Assembly





# PocketAccessory Charge Table Assembly