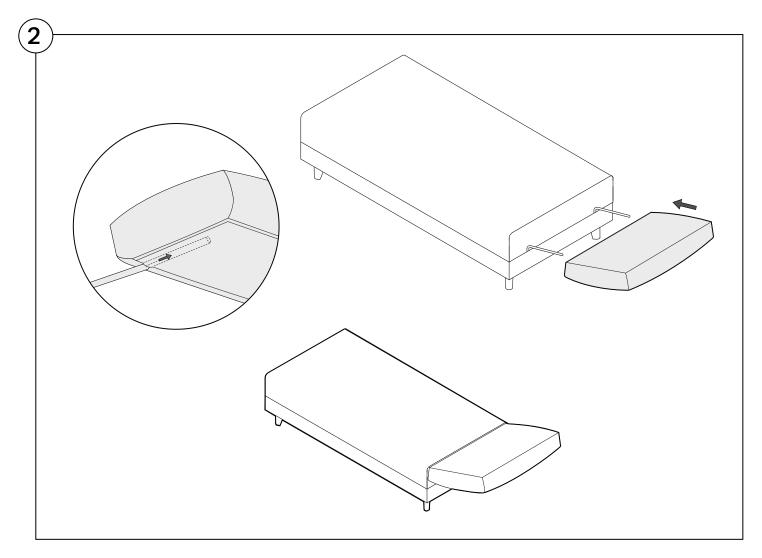

#### Delta III Sofa



#### Storage Base Assembly

Two People Are Required For Safe Assembly.

#### **Opening Boxes:**

DO NOT use a knife to open the King boxes as you may damage your furniture. Peel off the tape, then lift & separate the cardboard flaps to open.

Assemble your furniture by following the instructions below.











#### Delta III Sofa - Storage

# KING

Tub is secured under steel hook attached to cross bar and covered with tricot.

Steel hook can be found by feeling with hand.

Image shows square tub already in place. Rectangle tub will be attached below.







### Non Storage Base Assembly







### Standard Depth Seating Back Cushion Assembly









## Deep Seating Back Cushion Assembly





## Bed Bracket Assembly





# Rectangle Platform Table Assembly





## Crescent Platform Table Assembly





# PocketAccessory Charge Table Assembly