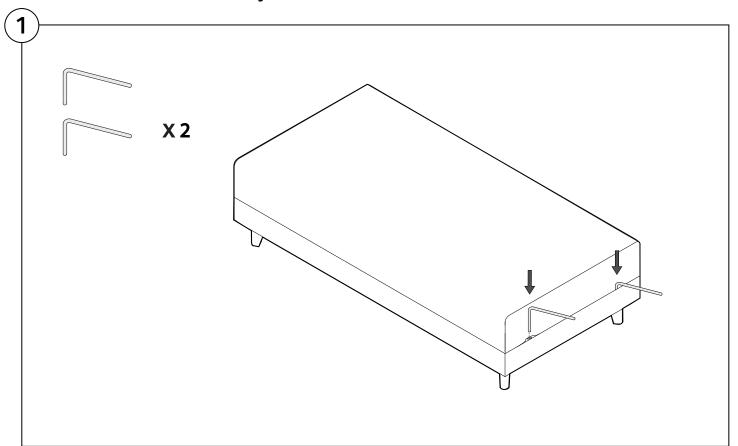

#### Delta III Sofa



#### Storage Base Assembly

Two People Are Required For Safe Assembly.

#### **Opening Boxes:**

DO NOT use a knife to open the King boxes as you may damage your furniture. Peel off the tape, then lift & separate the cardboard flaps to open.

Assemble your furniture by following the instructions below.











#### Delta III Sofa - Storage

# KING

Tub is secured under steel hook attached to cross bar and covered with tricot.

Steel hook can be found by feeling with hand.

Image shows square tub already in place. Rectangle tub will be attached below.







### Non Storage Base Assembly







### Standard Depth Seating Back Cushion Assembly









## Deep Seating Back Cushion Assembly





## Bed Bracket Assembly





# Rectangle Platform Table Assembly





## Crescent Platform Table Assembly





# PocketAccessory Charge Table Assembly