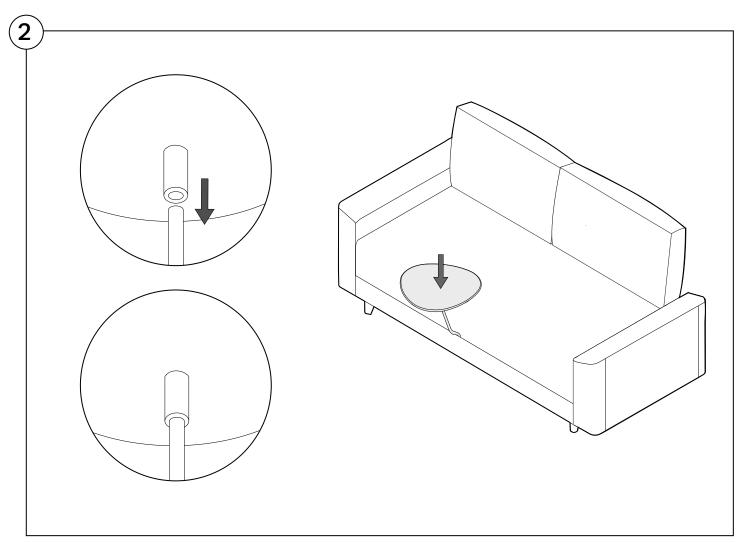

ase Assembly

Two People Are Required For Safe Assembly.

#### **Opening Boxes:**

DO NOT use a knife to open the King boxes as you may damage your furniture. Peel off the tape, then lift & separate the cardboard flaps to open.

Assemble your furniture by following the instructions below.











#### Delta III Sofa - Storage

# KING

Tub is secured under steel hook attached to cross bar and covered with tricot.

Steel hook can be found by feeling with hand.

Image shows square tub already in place. Rectangle tub will be attached below.







### Non Storage Base Assembly







### Standard Depth Seating Back Cushion Assembly









## Deep Seating Back Cushion Assembly





## Bed Bracket Assembly





# Rectangle Platform Table Assembly





## Crescent Platform Table Assembly





# PocketAccessory Charge Table Assembly