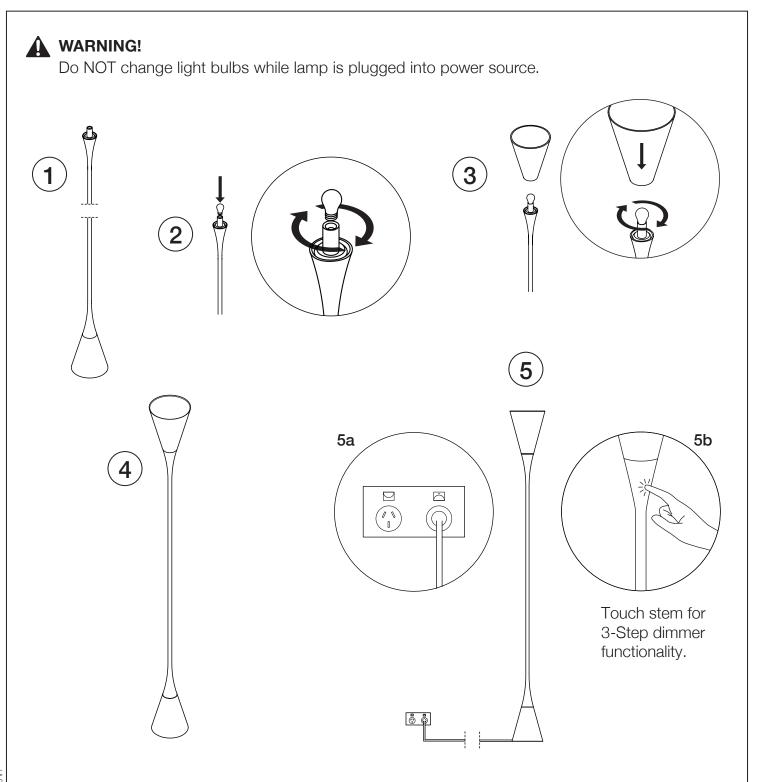

### **Opening Boxes**

DO NOT use a knife to open the King Living boxes as you may damage your furniture. Peel off the tape, then lift & separate the cardboard flaps to open. Assemble your furniture by following the steps below.

#### WARNING

- The power supply must be switched off whenever installing and/or whenever acting on the appliance.
- The external flexible cable or cord of this luminaire cannot be replaced; if the cord is damaged, the luminaire shall be destroyed.
- Modification to this luminaire may compromise its safety and cause it to become dangerous. KING LIVING will void remaining warranty and declines all responsibility for products that are modified
- For controllable luminaire: lamps incorporated with dimmer circuit protected by reinforced insulation.
- Should the external trailing cable be damaged, cease use immediately and have an authorised representative of KING LIVING replace this component.
- NB: slowly screw in the diffuser taking care not to force or over tighten. Excessive tightening may cause difficulties or damage to; The diffuser and its associated components and/or difficulties removing the shade.