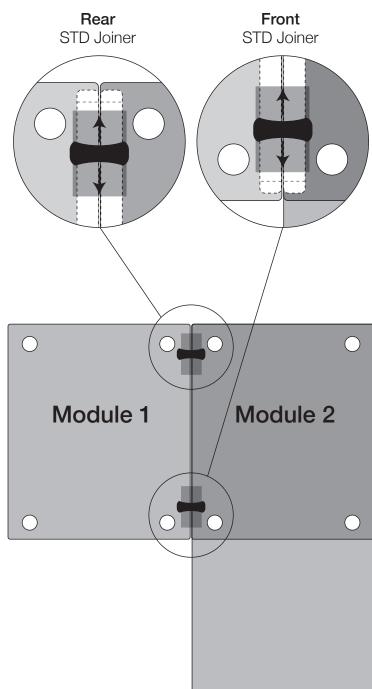

### Step 3

Move the Magic Joiner within the shaded zone (see diagram) until it's in the correct position.

#### Please note:

Magic Joiners use different positions (within the shaded zone) depending on which product you have purchased.

Use your hand to push the Magic Joiner firmly up, until it's sitting flat against the steel frames of both modules.

Join the rear of the modules in the same manner as the front, by repeating Step 2 and Step 3.