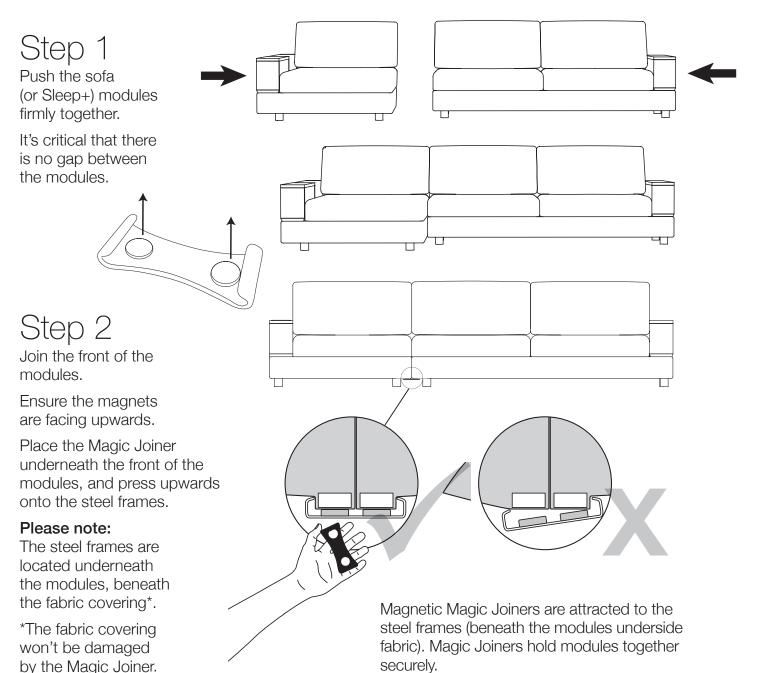

# Magic Joiner General Instructions

Magic Joiners have been designed to connect to most modular King Living furniture. Reconfiguring your King Living furniture is made simple with the Magic Joiners which use magnets to attach to King Living's unique galvanised steel frame. This process is as easy as arranging the furniture in the configuration that suits your needs and attaching the Magic Joiners underneath to hold the modules together.

Magic Joiner sizes vary depending on the model and type of King Living furniture. For more information please visit our website: