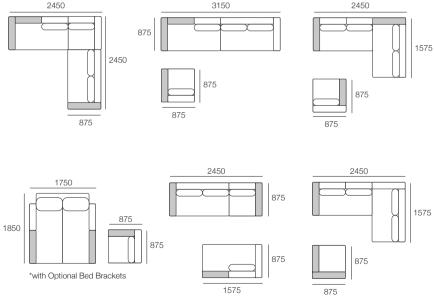

## Jasper Metro – Package

#### Package 1B - Various Configurations:

2x P157, 2x C140, 3x B70, 1x A140, 2x A87, 2x A70

#### With Optional Component: 1x Chair 87

1x P87, 1x C70, 1x B70, 1x A70, 1x A87