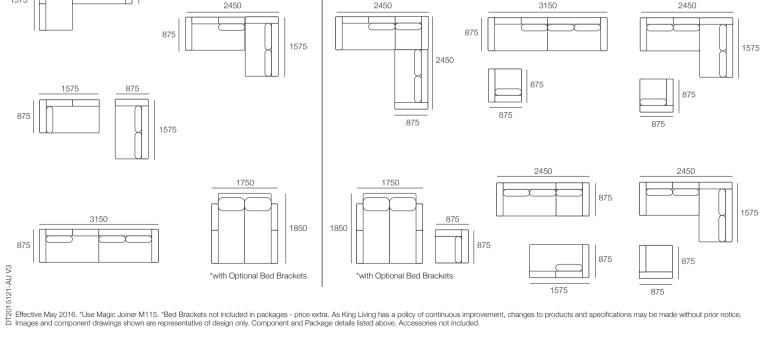

## Jasper Metro – Package 1A

#### Package 1A (with Timber Shelves) - Various Configurations:

2x P157, 2x C140, 3x B70, 1x A140, 1x A87, 1x A70, 1x T70, 1x T87

#### With Optional Component: 1x Chair 87T

1x P87, 1x C70, 1x B70, 1x A70, 1x T87

Effective May 2016. \*Use Magic Joiner M115. \*Bed Brackets not included in packages - price extra. As King Living has a policy of continuous improvement, changes to products and specifications may be made without prior notice. Images and component drawings shown are representative of design only. Component and Package details listed above. Accessories not included.

## Jasper Metro – Package

#### Package 1B - Various Configurations:

2x P157, 2x C140, 3x B70, 1x A140, 2x A87, 2x A70

#### With Optional Component: 1x Chair 87

1x P87, 1x C70, 1x B70, 1x A70, 1x A87