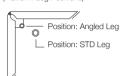

# Jasper Metro





kingliving.com

# Jasper Metro Components



(Depth 875)



- 160 | P87 Platform
- 160 | P105 Platform
- 160 | P140 Platform
- 160 | P157 Platform
- 160 | P175 Platform
- 160 | P245 Platform

#### Platform

(Platform Leg Positions)



#### Angled Leg (Optional)



### Seat Cushions

(Depth 700)





#### **Back Cushions**

(Depth 190)



#### Arms Upholstered

(Depth 175)



- 270 | A87 Arm/Back
- 270 | A140 Arm/Back
- 270 | A210 Arm/Back

#### Timber Shelves

(Width 175)



270 | T87 Timber Shelf

#### Bed Brackets



#### Jasper Metro 2 Seater (Arms):

1x P175, 1x C140, 1x A140, 2x A87



### Jasper Metro 3 Seater (Arms):

1x P245, 3x C70, 3x B70, 1x A210, 2x A87



## Jasper Metro Chair 87

1x P87, 1x C70, 1x B70, 1x A70, 1x A87



#### Jasper Metro Chair 87T

1x P87, 1x C70, 1x B70, 1x A70, 1x T87



#### Jasper Metro Chair 105T

1x P105, 1x C70, 1x A70, 2x T87, 1x B70



Effective May 2016. \*Use Magic Joiner M115. As King Living has a policy of continuous improvement, changes to products and specifications may b