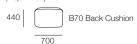

# Jasper Metro





kingliving.com

# Jasper Metro Components



(Depth 875)



- 160 | P87 Platform
- 160 | P105 Platform
- 160 | P140 Platform
- 160 | P157 Platform
- 160 | P175 Platform
- 160 | P245 Platform

#### Platform

(Platform Leg Positions)



#### Angled Leg (Optional)



### Seat Cushions

(Depth 700)





#### **Back Cushions**

(Depth 190)



#### Arms Upholstered

(Depth 175)



- 270 | A87 Arm/Back
- 270 | A140 Arm/Back
- 270 | A210 Arm/Back

#### Timber Shelves

(Width 175)



270 | T87 Timber Shelf

#### Bed Brackets



#### Jasper Metro 2 Seater (Arms):

1x P175, 1x C140, 1x A140, 2x A87



### Jasper Metro 3 Seater (Arms):

1x P245, 3x C70, 3x B70, 1x A210, 2x A87



## Jasper Metro Chair 87

1x P87, 1x C70, 1x B70, 1x A70, 1x A87



#### Jasper Metro Chair 87T

1x P87, 1x C70, 1x B70, 1x A70, 1x T87



#### Jasper Metro Chair 105T

1x P105, 1x C70, 1x A70, 2x T87, 1x B70



Effective May 2016. \*Use Magic Joiner M115. As King Living has a policy of continuous improvement, changes to products and specifications may be made without prior notice. Images and component drawings shown are representative of design only. Compo