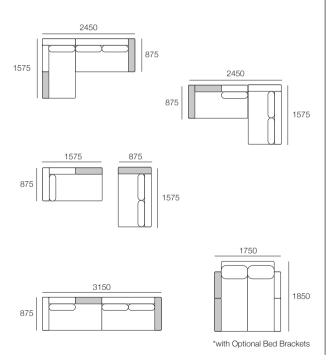

## Jasper Metro – Package 1A

#### Package 1A (with Timber Shelves) - Various Configurations:

2x P157, 2x C140, 3x B70, 1x A140, 1x A87, 1x A70, 1x T70, 1x T87

#### With Optional Component: 1x Chair 87T

1x P87, 1x C70, 1x B70, 1x A70, 1x T87

Effective May 2016. \*Use Magic Joiner M115. \*Bed Brackets not included in packages - price extra. As King Living has a policy of continuous improvement, changes to products and specifications may be made without prior notice. Images and component drawings shown are representative of design only. Component and Package details listed above. Accessories not included.