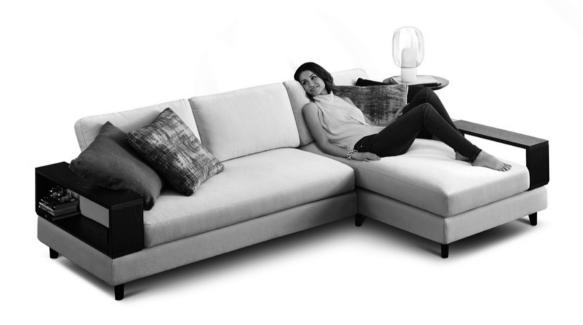

# Jasper Metro





kingliving.com

# Jasper Metro Components



(Depth 875)



- 160 | P87 Platform
- 160 | P105 Platform
- 160 | P140 Platform
- 160 | P157 Platform
- 160 | P175 Platform
- 160 | P245 Platform

#### Platform

(Platform Leg Positions)



#### Angled Leg (Optional)



### Seat Cushions

(Depth 700)





#### **Back Cushions**

(Depth 190)



#### Arms Upholstered

(Depth 175)



- 270 | A87 Arm/Back
- 270 | A140 Arm/Back
- 270 | A210 Arm/Back

#### Timber Shelves

(Width 175)



270 | T87 Timber Shelf

#### Bed Brackets



#### Jasper Metro 2 Seater (Arms):

1x P175, 1x C140, 1x A140, 2x A87



### Jasper Metro 3 Seater (Arms):

1x P245, 3x C70, 3x B70, 1x A210, 2x A87



## Jasper Metro Chair 87

1x P87, 1x C70, 1x B70, 1x A70, 1x A87



#### Jasper Metro Chair 87T

1x P87, 1x C70, 1x B70,