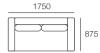

# Jasper Metro





kingliving.com

# Jasper Metro Components



(Depth 875)



- 160 | P87 Platform
- 160 | P105 Platform
- 160 | P140 Platform
- 160 | P157 Platform
- 160 | P175 Platform
- 160 | P245 Platform

#### Platform

(Platform Leg Positions)



#### Angled Leg (Optional)



### Seat Cushions

(Depth 700)





#### **Back Cushions**

(Depth 190)



#### Arms Upholstered

(Depth 175)



- 270 | A87 Arm/Back
- 270 | A140 Arm/Back
- 270 | A210 Arm/Back

#### Timber Shelves

(Width 175)



270 | T87 Timber Shelf

#### Bed Brackets



#### Jasper Metro 2 Seater (Arms):

1x P175, 1x C140, 1x A140, 2x A87



### Jasper Metro 3 Seater (Arms):

1x P245, 3x C70, 3x B70, 1x A210, 2x A87



## Jasper Metro Chair 87

1x P87, 1x C70, 1x B70, 1x A70, 1x A87



#### Jasper Metro Chair 87T

1x P87, 1x C70, 1x B70, 1x A70, 1x T87



#### Jasper Metro Chair 105T

1x P105, 1x C70, 1x A70, 2x T87, 1x B70



Effective May 2016. \*Use Magic Joiner M115. As King Living has a policy of continuous improvement, changes to products and specifications may be made without prior notice. Images and component drawings shown are representative of design only. Component details listed above. Accessories not included.

## Jasper Metro – Package 1A

#### Package 1A (with Timber Shelves) - Various Configurations:

2x P157, 2x C140, 3x B70, 1x A140, 1x A87, 1x A70, 1x T70, 1x T87



#### Package 1A (with Timber Shelves) -