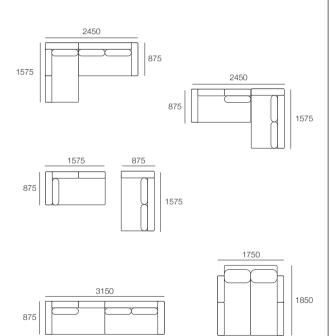

## Jasper Metro – Package 1A

#### Package 1A (with Timber Shelves) - Various Configurations:

2x P157, 2x C140, 3x B70, 1x A140, 1x A87, 1x A70, 1x T70, 1x T87

#### With Optional Component: 1x Chair 87T

1x P87, 1x C70, 1x B70, 1x A70, 1x T87

Effective May 2016. \*Use Magic Joiner M115. \*Bed Brackets not included in packages - price extra. As King Living has a policy of continuous improvement, changes to products and specifications may be made without prior notice. Images and component drawings shown are representative of design only. Component and Package details listed above. Accessories not included.