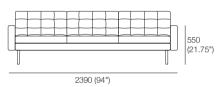

t/extended position. Maximum load 10kg (22lb). As King Living has a policy of continuous improvement, changes to products and specifications may be made without prior notice. Images and component drawings shown are representative of design only. Accessories not included.























#### 2 Seater Armless



#### 2 Seater 1x Arm



### 2 Seater 2x Arms







Effective September 2018. \*Use Magic Joiner M95. Warning: Do not sit on arm when in flat/extended position. Maximum load 10kg (22lb). As King Living has a policy of continuous improvement, changes to products and specifications may be made without prior notice. Images and component drawings shown are representative of design only. Accessories not included.



#### 3 Seater Armless



# 3 Seater 1x Arm



# 3 Seater 2x Arm