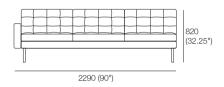

it on arm when in flat/extended position. Maximum load 10kg (22lb). As King Living has a policy of continuous improvement, changes to products and specifications may be made without prior notice. Images and component drawings shown are representative of design only. Accessories not included.























#### 2 Seater Armless



#### 2 Seater 1x Arm



### 2 Seater 2x Arms







Effective September 2018. \*Use Magic Joiner M95. Warning: Do not sit on arm when in flat/extended position. Maximum load 10kg (22lb). As King Living has a policy of continuous improvement, changes to products and specifications may be made without prior notice. Images and component drawings shown are representative of design only. Accessories not included.



#### 3 Seater Armless



# 3 Seater 1x Arm



# 3 Seater 2x Arm