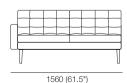

# Unc





kingliving.com

# Uno



Effective September 2018. \*Use Magic Joiner M95. Warning: Do not sit on arm when in flat/extended position. Maximum load 10kg (22lb). As King Living has a policy of continuous improvement, changes to products and specifications may be made without prior notice. Images and component drawings shown are representative of design only. Accessories not included.























#### 2 Seater Armless



#### 2 Seater 1x Arm



### 2 Seater 2x Arms







Effective September 2018. \*Use Magic Joiner M95. Warning: Do not sit on arm when in flat/extended position. Maximum load 10kg (22lb). As King Living has a policy of continuous improvement, changes to products and specifications may be made without prior notice. Images and component drawings shown are representative of design only. Accessories not included.



#### 3 Seater Armless



# 3 Seater 1x Arm



# 3 Seater 2x Arm