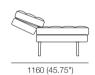

# Unc





kingliving.com

# Uno



Effective September 2018. \*Use Magic Joiner M95. Warning: Do not sit on arm when in flat/extended position. Maximum load 10kg (22lb). As King Living has a policy of continuous improvement, changes to products and specifications may be made without prior notice. Images and component drawings shown are representative of design only. Accessories not included.























#### 2 Seater Armless



#### 2 Seater 1x Arm



### 2 Seater 2x Arms







Effective September 2018. \*Use Magic Joiner M95. Warning: Do not sit on arm when in flat/extended position. Maximum load 10kg (22lb). As King Living has a policy of continuous improvement, changes to products and specifications may be made without prior notice. Images and component drawings shown are representative of design only. Accessories not included.



#### 3 Seater Armless



# 3 Seater 1x Arm



# 3 Seater 2x Arm