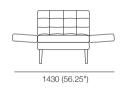

### 2 Seater 2x Arms

Effective September 2018. \*Use Magic Joiner M95. Warning: Do not sit on arm when in flat/extended position. Maximum load 10kg (22lb). As King Living has a policy of continuous improvement, changes to products and specifications may be made without prior notice. Images and component drawings shown are representative of design only. Accessories not included.