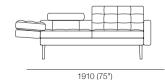

# Unc





kingliving.com

# Uno



Effective September 2018. \*Use Magic Joiner M95. Warning: Do not sit on arm when in flat/extended position. Maximum load 10kg (22lb). As King Living has a policy of continuous improvement, changes to products and specifications may be made without prior notice. Images and component drawings shown are representative of design only. Accessories not included.























#### 2 Seater Armless



#### 2 Seater 1x Arm



### 2 Seater 2x Arms







Effective September 2018. \*Use Magic Joiner M95. Warning: Do not sit on arm when in flat/extended position. Maximum load 10kg (22lb). As King Living has a policy of continuous improvement, changes to products and specifications may be made without prior notice. Images and component drawings shown are representative of design only. Accessories not included.



#### 3 Seater Armless



# 3 Seater 1x Arm



# 3 Seater 2x Arm