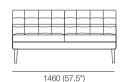

# Unc





kingliving.com

# Uno



Effective September 2018. \*Use Magic Joiner M95. Warning: Do not sit on arm when in flat/extended position. Maximum load 10kg (22lb). As King Living has a policy of continuous improvement, changes to products and specifications may be made without prior notice. Images and component drawings shown are representative of design only. Accessories not included.























#### 2 Seater Armless



#### 2 Seater 1x Arm



### 2 Seater 2x Arms







Effective September 2018. \*Use Magic Joiner M95. Warning: Do not sit on arm when in flat/extended position. Maximum load 10kg (22lb). As King Living has a policy of continuous improvement, changes to products and specifications may be made without prior notice. Images and component drawings shown are representative of design only. Accessories not included.



#### 3 Seater Armless



# 3 Seater 1x Arm



# 3 Seater 2x Arm