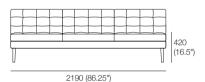

95. Warning: Do not sit on arm when in flat/extended position. Maximum load 10kg (22lb). As King Living has a policy of continuous improvement, changes to products and specifications may be made without prior notice. Images and component drawings shown are representative of design only. Accessories not included.























#### 2 Seater Armless



#### 2 Seater 1x Arm



### 2 Seater 2x Arms







Effective September 2018. \*Use Magic Joiner M95. Warning: Do not sit on arm when in flat/extended position. Maximum load 10kg (22lb). As King Living has a policy of continuous improvement, changes to products and specifications may be made without prior notice. Images and component drawings shown are representative of design only. Accessories not included.



#### 3 Seater Armless



# 3 Seater 1x Arm



# 3 Seater 2x Arm