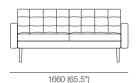

# Unc





kingliving.com

# Uno



Effective September 2018. \*Use Magic Joiner M95. Warning: Do not sit on arm when in flat/extended position. Maximum load 10kg (22lb). As King Living has a policy of continuous improvement, changes to products and specifications may be made without prior notice. Images and component drawings shown are representative of design only. Accessories not included.























#### 2 Seater Armless



#### 2 Seater 1x Arm



### 2 Seater 2x Arms







Effective September 2018. \*Use Magic Joiner M95. Warning: Do not sit on arm when in flat/extended position. Maximum load 10kg (22lb). As King Living has a policy of continuous improvement, changes to products and specifications may be made without prior notice. Images and component drawings shown are representative of design only. Accessories not included.



#### 3 Seater Armless



# 3 Seater 1x Arm



# 3 Seater 2x Arm