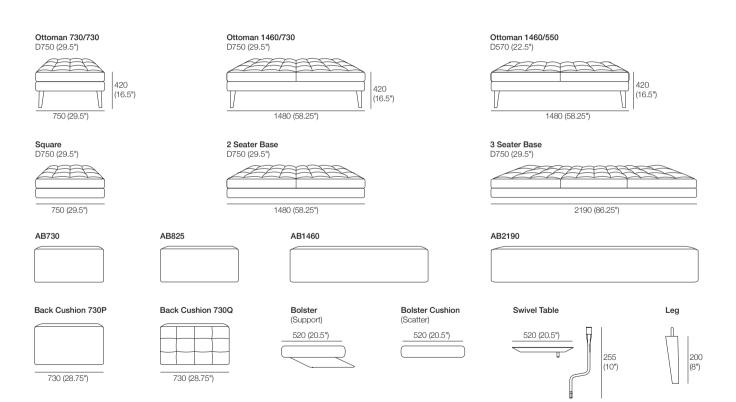

#### 2 Seater Armless

#### 2 Seater 1x Arm

### 2 Seater 2x Arms

Effective September 2018. \*Use Magic Joiner M95. Warning: Do not sit on arm when in flat/extended position. Maximum load 10kg (22lb). As King Living has a policy of continuous improvement, changes to products and specifications may be made without prior notice. Images and component drawings shown are representative of design only. Accessories not included.

#### 3 Seater Armless

# 3 Seater 1x Arm

# 3 Seater 2x Arm