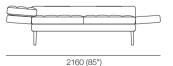

# Unc





kingliving.com

# Uno



Effective September 2018. \*Use Magic Joiner M95. Warning: Do not sit on arm when in flat/extended position. Maximum load 10kg (22lb). As King Living has a policy of continuous improvement, changes to products and specifications may be made without prior notice. Images and component drawings shown are representative of design only. Accessories not included.























#### 2 Seater Armless



#### 2 Seater 1x Arm



### 2 Seater 2x Arms







Effective September 2018. \*Use Magic Joiner M95. Warning: Do not sit on arm when in flat/extended position. Maximum load 10kg (22lb). As King Living has a policy of continuous improvement, changes to products and specifications may be made without prior notice. Images and component drawings shown are representative of design only. Accessories not included.



#### 3 Seater Armless



# 3 Seater 1x Arm



# 3 Seater 2x Arm