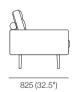

# Unc





kingliving.com

# Uno



Effective September 2018. \*Use Magic Joiner M95. Warning: Do not sit on arm when in flat/extended position. Maximum load 10kg (22lb). As King Living has a policy of continuous improvement, changes to products and specifications may be made without prior notice. Images and component drawings shown are representative of design only. Accessories not included.























#### 2 Seater Armless



#### 2 Seater 1x Arm



### 2 Seater 2x Arms







Effective September 2018. \*Use Magic Joiner M95. Warning: Do not sit on arm when in flat/extended position. Maximum load 10kg (22lb). As King Living has a policy of continuous improvement, changes to products and specifications may be made without prior notice. Images and component drawings shown are representative of design only. Accessories not included.



#### 3 Seater Armless



# 3 Seater 1x Arm



# 3 Seater 2x Arm