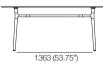

## **Dining Table Rectangle 1800**

750 (29.5")

Side B

Effective June 2022. Olive available in selected King ceramic colours. As King Living has a policy of continuous improvement, changes to products and specifications may be made without prior notice. Images and drawings are representative of design only. Accessories not included.