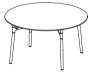

## Olive Table Range

Dining Table Circle 950

Side A 750 (29.5") 606 (23.75")

606 (23.75")

Counter Table Circle 950

Side A

Ø 950 (37.5")

Side B

624 (24.5")

Bar Table Circle 950

Ø 600 (23,75") Ø 950 (37.5")

Dining Table Circle 1400

933 (36.75")

Side A