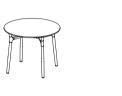

## Olive Table Range

Dining Table Circle 950

Side A 750 (29.5") 606 (23.75")

606 (23.75")

Counter Table Circle 950

Side A

Ø 950 (37.5")

Side B