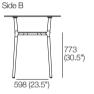

624 (24.5")

Bar Table Circle 950

Ø 600 (23,75") Ø 950 (37.5")

Dining Table Circle 1400

933 (36.75")

Side A

## **Dining Table Rectangle 1800**

750 (29.5")

Side B

Effective June 2022. Olive available in selected King ceramic colours. As King Living has a policy of continuous improvement, changes to products and specifications may be made without prior notice. Images and drawings are representative of design only. Accessories not included.