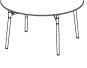

## Olive Table Range

Dining Table Circle 950

Side A 750 (29.5") 606 (23.75")

606 (23.75")

Counter Table Circle 950

Side A

Ø 950 (37.5")

Side B