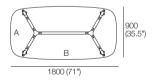

## **Dining Table Rectangle 1800**

750 (29.5")

Side B

Effective June 2022. Olive available in selected King ceramic colours. As King Living has a policy of continuous improvement, changes to products and specifications may be made without prior notice. Images and drawings are representative of design only. Accessories not included.