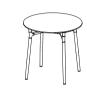

## Olive Table Range

Dining Table Circle 950

Side A 750 (29.5") 606 (23.75")

606 (23.75")

Counter Table Circle 950

Side A

Ø 950 (37.5")

Side B

624 (24.5")

Bar Table Circle 950

Ø 600 (23,75") Ø 950 (37.5")

Dining Table Circle 1400

933 (36.75")

Side A