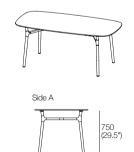

## **Dining Table Rectangle 1800**

750 (29.5")

Side B

Effective June 2022. Olive available in selected King ceramic colours. As King Living has a policy of continuous improvement, changes to products and specifications may be made without prior notice. Images and drawings are representative of design only. Accessories not included.