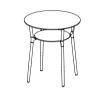

## Olive Table Range

Dining Table Circle 950

Side A 750 (29.5") 606 (23.75")

606 (23.75")

Counter Table Circle 950

Side A

Ø 950 (37.5")

Side B