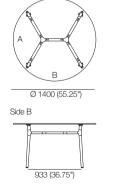

624 (24.5")

Bar Table Circle 950

Ø 600 (23,75") Ø 950 (37.5")

Dining Table Circle 1400

933 (36.75")

Side A