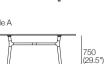

## Olive Table Range

Dining Table Circle 950

Side A 750 (29.5") 606 (23.75")

606 (23.75")

Counter Table Circle 950

Side A

Ø 950 (37.5")

Side B