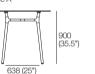

## **Dining Table Rectangle 1800**

750 (29.5")

Side B

Effective June 2022. Olive available in selected King ceramic colours. As King Living has a policy of continuous improvement, changes to products and specifications may be made without prior notice. Images and drawings are representative of design only. Accessories not included.