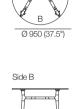

## Olive Table Range

Dining Table Circle 950

Side A 750 (29.5") 606 (23.75")

606 (23.75")

Counter Table Circle 950

Side A

Ø 950 (37.5")

Side B

624 (24.5")

Bar Table Circle 950

Ø 600 (23,75") Ø 950 (37.5")

Dining Table Circle 1400

933 (36.75")

Side A