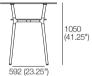

## Olive Table Range

Dining Table Circle 950

Side A 750 (29.5") 606 (23.75")

606 (23.75")

Counter Table Circle 950

Side A

Ø 950 (37.5")

Side B

624 (24.5")

Bar Table Circle 950

Ø 600 (23,75") Ø 950 (37.5")

Dining Table Circle 1400

933 (36.75")

Side A