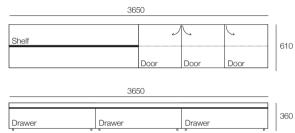

#### Wall System - Comp 16

Depth: Top Unit 360 | Bottom Unit 560

#### Top Unit:

2x Doors – with adjustable Shelves 1x Shelf

#### Bottom Unit:

Can be purchased separately 3x Drawers

1x Shelf

#### Available Colours:

Walnut with Matt White drawers; Congo; Walnut