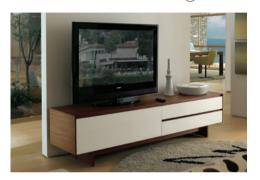

## Features:

2x Drawers

1x Flip-down - with rear cable access for DVD players etc

#### Available Colours:

Walnut with Matt White drawers:

Congo: Walnut