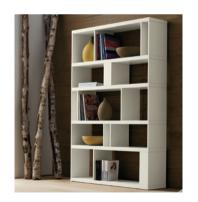

### Amondo Bookcase - S701

Depth 300

Features:

Could be used as a room divider 5x Shelves

Available Colours:

Walnut; Congo; Matt White