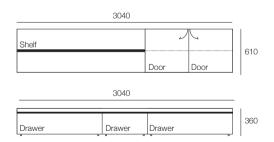

#### Wall System - Comp 16

Depth: Top Unit 360 | Bottom Unit 560

#### Top Unit:

2x Doors – with adjustable Shelves 1x Shelf

#### Bottom Unit:

Can be purchased separately 3x Drawers

1x Shelf

#### Available Colours:

Walnut with Matt White drawers; Congo; Walnut