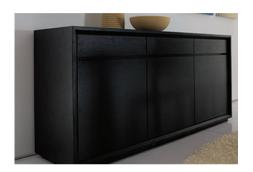

### Eric Buffet - W601 Depth 500 Features:

3x Drawers

3x Doors - with adjustable Shelves

Available Colours: Walnut: Congo

850