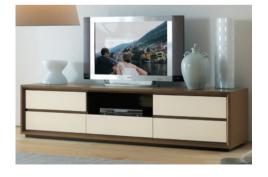

#### Eric Sideboard - D601

Depth 520

520

#### Features:

5x Drawers

1x Open Shelf - with rear cable access for DVD players etc

#### Available Colours:

Walnut with Matt White drawers:

Congo; Walnut

Effective September 2017. It is STRONGLY RECOMMENDED that you ANCHOR products that pose a toppling hazard. As King Living has a policy of continuous improvement, changes to products and specifications may be made without prior notice. Images and drawings are representative of design only. Any additional components and/or accessories shown are not included.