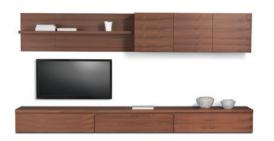

## Wall System - Comp 8

Depth: Top Unit 360 | Bottom Unit 560

#### Top Unit:

3x Doors – with adjustable Shelves
1x Shelf

### Bottom Unit:

3x Drawers

1x Shelf

#### Available Colours:

Walnut with Matt White drawers; Congo: Walnut