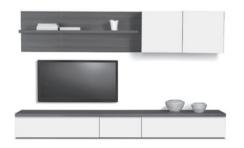

## Wall System - Comp 8

Depth: Top Unit 360 | Bottom Unit 560

#### Top Unit:

3x Doors – with adjustable Shelves
1x Shelf

### Bottom Unit:

3x Drawers

1x Shelf

#### Available Colours:

Walnut with Matt White drawers; Congo: Walnut