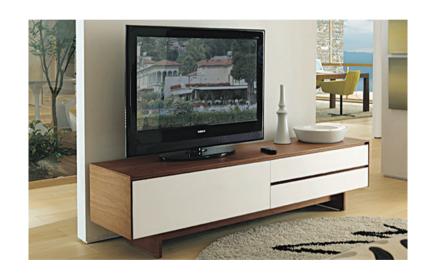

## Features:

2x Drawers

1x Flip-down - with rear cable access for DVD players etc

#### Available Colours:

Walnut with Matt White drawers:

Congo: Walnut