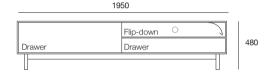

### Depth 460

## Features:

2x Drawers

1x Flip-down - with rear cable access for DVD players etc

#### 2100

| Drawer | Open   | Drawer |
|--------|--------|--------|
| Drawer | Drawer | Drawer |