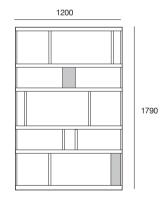

### Amondo Bookcase - S701

Depth 300

Features:

Could be used as a room divider 5x Shelves

Available Colours:

Walnut; Congo; Matt White