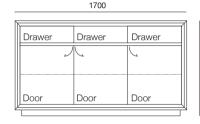

### Eric Buffet - W601 Depth 500 Features:

3x Drawers

3x Doors - with adjustable Shelves

Available Colours: Walnut: Congo

850