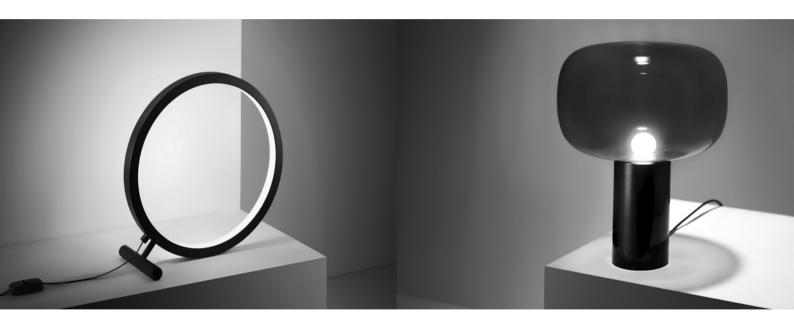

Top View

Specifications Switch ON/OFF In-line

**Light Source** 1x 12W LED Array

Front View

Colours Shade: Opal Surround: Anthracite Base: Black Terrazzo

372 (14.75")

Side View

Pallino Table Lamp Blown Glass Shade