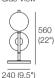

Top View

Switch ON/OFF In-line **Light Source** F27 40W Max

Specifications

Colours

Front View Shade: Opal Stem: Anthracite Base: Black Terrazzo

Side View

430 (17")

Eve Table Lamp Polycarbonate Shade