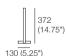

Top View

Specifications Switch ON/OFF In-line

**Light Source** 1x 12W LED Array

Front View

Colours Shade: Opal Surround: Anthracite Base: Black Terrazzo

372 (14.75")

Side View

Pallino Table Lamp Blown Glass Shade