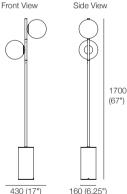

## King Lamp Collection Table Lamps & Floor Lamps

Balla Floor Lamp Blown Glass Shade

Top View

Front View

Specifications Switch ON/OFF Foot **Light Source** F27 40W Max

Colours

Shade: Opal Stem: Anthracite Base: Black Terrazzo Balla Table Lamp Blown Glass Shade