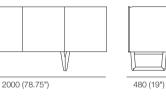

# Aspen Collection





kingliving.com

 $) () \cap || \cap |$ 

### Coffee Table 1350



## Coffee Table Round







510 (20")

Dining Chair

(18.25" 570 (22.5")

805 (31.75")

#### Sideboard 2Door 1Drawer 636





Barstool

760

(30")





# **Dining Table 240**



2400 (94.5°) Effective October 2018. King Living uses sustainably sourced timber. Aspen Collection available in King Living timber finishes: American Ash (smoked oak stain) or American Walnut (steel-brushed & chocolate stain). As King Living has a policy of continuous improvement, changes to products and specifications may be made without prior notice. Images and drawings are representative of design only. Accessories not included.