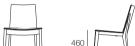

## Coffee Table Round

510 (20")

Dining Chair

(18.25" 570 (22.5")

805 (31.75")