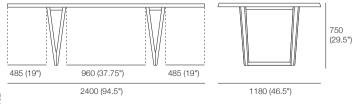

# **Dining Table 240**

2400 (94.5°) Effective October 2018. King Living uses sustainably sourced timber. Aspen Collection available in King Living timber finishes: American Ash (smoked oak stain) or American Walnut (steel-brushed & chocolate stain). As King Living has a policy of continuous improvement, changes to products and specifications may be made without prior notice. Images and drawings are representative of design only. Accessories not included.