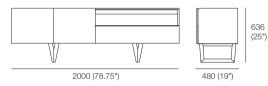

# Aspen Collection





kingliving.com

 $) () \cap || \cap |$ 

### Coffee Table 1350



## Coffee Table Round







510 (20")

Dining Chair

(18.25" 570 (22.5")

805 (31.75")

#### Sideboard 2Door 1Drawer 636





Barstool

760

(30")





# **Dining Table 240**



2400 (94.5°) Effective October 2018. King Living uses sustainably sourced timber. Aspen Collection available in King Living timber finishes: American Ash (smoked oak stain) or American Walnut (steel-brushed & chocolate stain). As King Living has a policy of continuous improvement, changes to products and specifications may be made without prior notice. Images and drawings are representative of design only. Accessories not included.