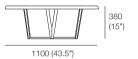

# **Dining Table 240**

2400 (94.5°) Effective October 2018. King Living uses sustainably sourced timber. Aspen Collection available in King Living timber finishes: American Ash (smoked oak stain) or American Walnut (steel-brushed & chocolate stain). As King Living has a policy of continuous improvement, changes to products and specifications may be made without prior notice. Images and drawings are representative of design only. Accessories not included.