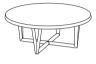

## Coffee Table Round

510 (20")

Dining Chair

(18.25" 570 (22.5")

805 (31.75")