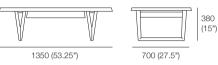

# **Dining Table 240**

2400 (94.5°) Effective October 2018. King Living uses sustainably sourced timber. Aspen Collection available in King Living timber finishes: American Ash (smoked oak stain) or American Walnut (steel-brushed & chocolate stain). As King Living has a policy of continuous improvement, changes to products and specifications may be made without prior notice. Images and drawings are representative of design only. Accessories not included.