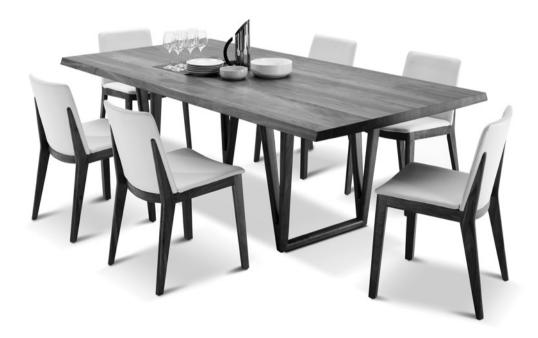

# Aspen Collection





kingliving.com

 $) () \cap || \cap |$ 

### Coffee Table 1350



## Coffee Table Round







510 (20")

Dining Chair

(18.25" 570 (22.5")

805 (31.75")

#### Sideboard 2Door 1Drawer 636





Barstool

760

(30")





# **Dining Table 240**



2400 (94.5°) Effective October 2018. King Living uses sustainably sourced timber. Aspen Collection available in King Living timber finishes: American Ash (smoked oak stain) or American Walnut (steel-brushed & chocolate stain). As King Living has a policy of continuous improvement, changes to products and specifications may be made without prior notice. Images and drawings are representative of design only. Accessories not included.