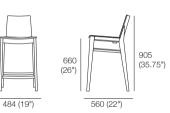

## Coffee Table Round

510 (20")

Dining Chair

(18.25" 570 (22.5")

805 (31.75")

#### Sideboard 2Door 1Drawer 636

Barstool

760

(30")