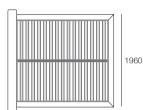

### Bed Head and Base Fabric – Stitching Detail

Top View (No Mattress)

Front View

Back View - \*Deluxe Option

| 11  |      |      |
|-----|------|------|
| 11  |      |      |
| 11  |      |      |
| 11  |      |      |
| 11  |      |      |
| 11  |      |      |
|     |      |      |
| Ц., | <br> | <br> |