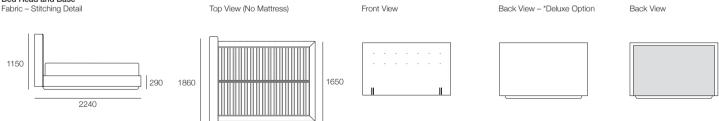

### Bed Head and Base Fabric – Stitching Detail

Top View (No Mattress)

Front View

Back View - \*Deluxe Option

| 11  |      |      |
|-----|------|------|
| 11  |      |      |
| 11  |      |      |
| 11  |      |      |
| 11  |      |      |
| 11  |      |      |
|     |      |      |
| Ц., | <br> | <br> |

Back View