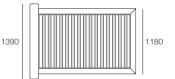

### Bed Head and Base Fabric – Stitching Detail

Top View (No Mattress)

Front View

Back View - \*Deluxe Option

| 11  |      |      |
|-----|------|------|
| 11  |      |      |
| 11  |      |      |
| 11  |      |      |
| 11  |      |      |
| 11  |      |      |
|     |      |      |
| Ц., | <br> | <br> |

Back View