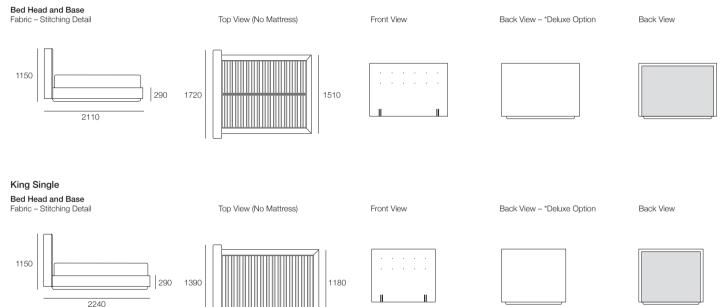

### Bed Head and Base Fabric – Stitching Detail

Top View (No Mattress)

Front View

Back View - \*Deluxe Option

| 11  |      |      |
|-----|------|------|
| 11  |      |      |
| 11  |      |      |
| 11  |      |      |
| 11  |      |      |
| 11  |      |      |
|     |      |      |
| Ц., | <br> | <br> |

### King

### Bed Head and Base

### King Single

### Bed Head and Base Leather – Stitching Detail

Back View

Effective June 2017. \*\*Some Bed Head upholstery options use Tricot (indicated above in grey). \*Deluxe Option available in Fabric only. Mattress not included – price extra. As King Living has a policy of continuous improvement, changes to products and specifications may be made without prior notice. Images and drawings are representative of design only. Any additional components and/or accessories shown are not included.