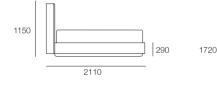

### Bed Head and Base Fabric – Stitching Detail

Top View (No Mattress)

Front View

Back View - \*Deluxe Option

| 11  |      |      |
|-----|------|------|
| 11  |      |      |
| 11  |      |      |
| 11  |      |      |
| 11  |      |      |
| 11  |      |      |
|     |      |      |
| Ц., | <br> | <br> |

### King

### Bed Head and Base