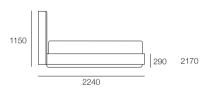

### Bed Head and Base Fabric – Stitching Detail

Top View (No Mattress)

Front View

Back View - \*Deluxe Option

| 11  |      |      |
|-----|------|------|
| 11  |      |      |
| 11  |      |      |
| 11  |      |      |
| 11  |      |      |
| 11  |      |      |
|     |      |      |
| Ц., | <br> | <br> |

Back View