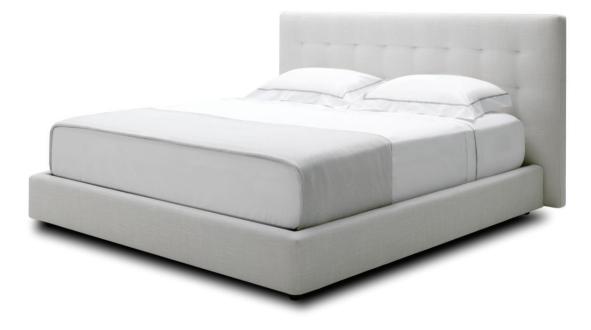

### kingliving.com

### King

### Bed Head and Base Fabric – Stitching Detail





Top View (No Mattress)



Front View



Back View - \*Deluxe Option

| 11  |      |      |
|-----|------|------|
| 11  |      |      |
| 11  |      |      |
| 11  |      |      |
| 11  |      |      |
| 11  |      |      |
|     |      |      |
| Ц., | <br> | <br> |

Back View

### Queen

### Bed Head and Base



Effective June 2017. \*\*Some Bed Head upholstery options use Tricot (indicated above in grey). \*Deluxe Option available in Fabric only. Mattress not included – price extra. As King Living has a policy of continuous improvement, changes to products and specifications may be made without prior notice. Images and drawings are representative of design only. Any additional components and/or accessori