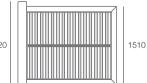

### Bed Head and Base Fabric – Stitching Detail

Top View (No Mattress)

Front View

Back View - \*Deluxe Option

| 11  |      |      |
|-----|------|------|
| 11  |      |      |
| 11  |      |      |
| 11  |      |      |
| 11  |      |      |
| 11  |      |      |
|     |      |      |
| Ц., | <br> | <br> |

Back View