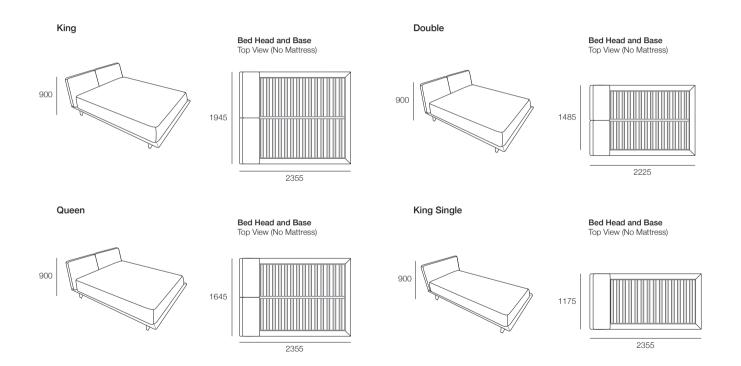

## Neo Beo

Effective June 2017. Mattress not included – price extra. As King Living has a policy of continuous improvement, changes to products and specifications may be made without prior notice. Images and drawings are representative of design only. Any additional components and/or accessories shown are not included.