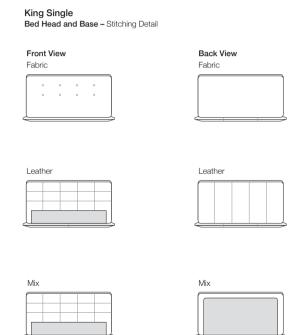

#### Double Bed Head and Base - Stitching Detail Front View **Back View** Fabric Fabric Leather Leather Mix Mix