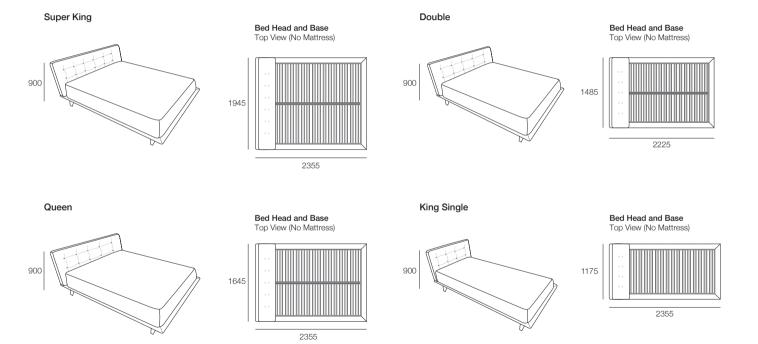

## Encore Beo

Effective June 2017. \*\*Some Bed Head upholstery options use Tricot (indicated above in grey). Mix option not available for Fabric. Mattress not included – price extra. As King Living has a policy of continuous improvement, changes to products and specifications may be made without prior notice. Images and drawings are representative of design only. Any additional components and/or accessories shown are not included.

## Encore Bed