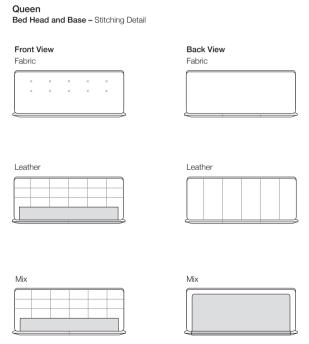

#### Double Bed Head and Base - Stitching Detail Front View **Back View** Fabric Fabric Leather Leather Mix Mix