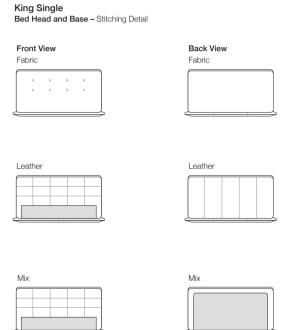

#### Double Bed Head and Base - Stitching Detail Front View **Back View** Fabric Fabric Leather Leather Mix Mix