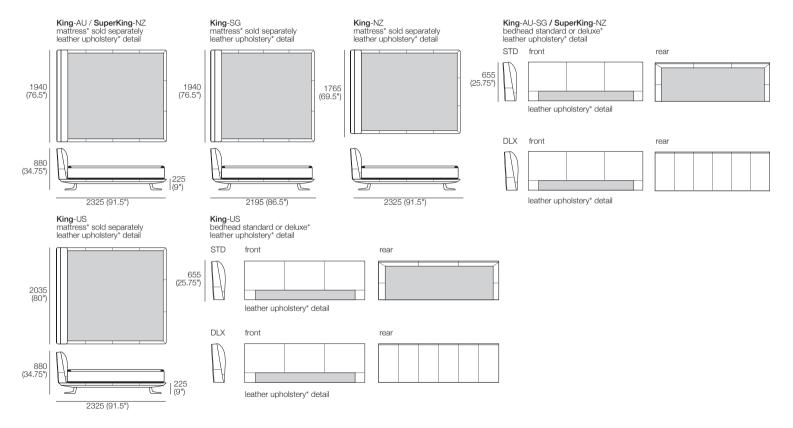

## Bellaire Bed King | SuperKing

Effective September 2020. "Mattress sold separately - price extra. "Some upholstery options include tricot (as indicated in grey). "Deluxe and Fabric upholstery options may increase layout flexibility. As King Living has a policy of continuous improvement, changes to products and specifications may be made without prior notice. Images and drawings are representative of design only. Accessories not included.