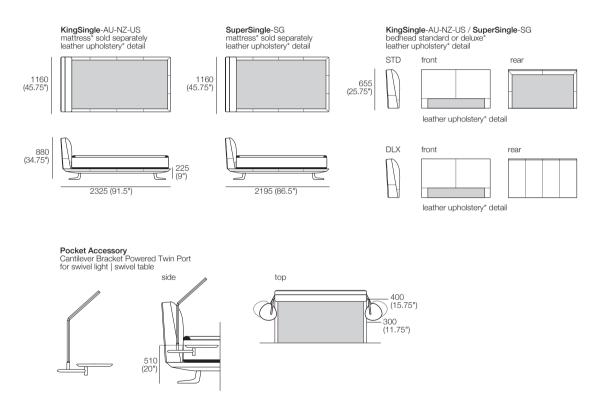

## Bellaire Bed KingSingle | SuperSingle

Effective September 2020. \*Mattress sold separately - price extra. \*Some upholstery options include tricot (as indicated in grey). \*Deluxe and Fabric upholstery options may increase layout flexibility. As King Living has a policy of continuous improvement, changes to products and specifications may be made without prior notice. Images and drawings are representative of design only. Accessories not included.