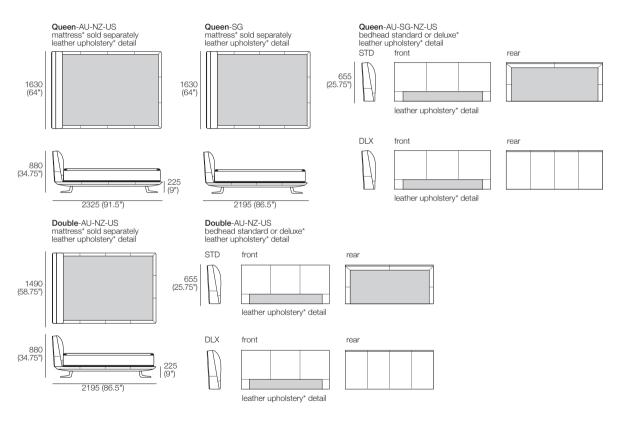

## Bellaire Bed Queen | Double

Effective September 2020. "Mattress sold separately - price extra. "Some upholstery options include tricot (as indicated in grey). "Deluxe and Fabric upholstery options may increase layout flexibility. As King Living has a policy of continuous improvement, changes to products and specifications may be made without prior notice. Images and drawings are representative of design only. Accessories not included.