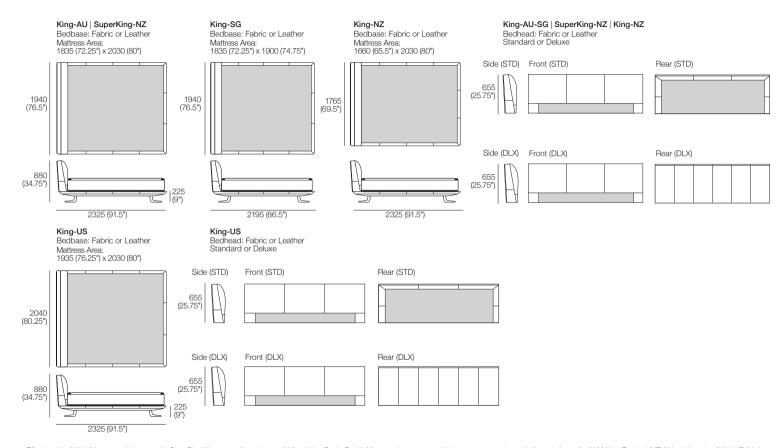

## Bellaire Bed

Effective July 2023. Mattress sold separately. SleepPlus Mattresses fit to size on all King Living Beds. Bed & Mattress sizes comparable in country or region as indicated: Australia (AU) | New Zealand (NZ) | North America (NA / US) | Asia (SG). Mattress Area dimensions provided for compatibility check. Leather detail indicated. Upholstery options may include tricot. King Living has a policy of continuous improvement, changes to products and specifications may be made without prior notice. Images and drawings are representative of design only. Accessories not included.