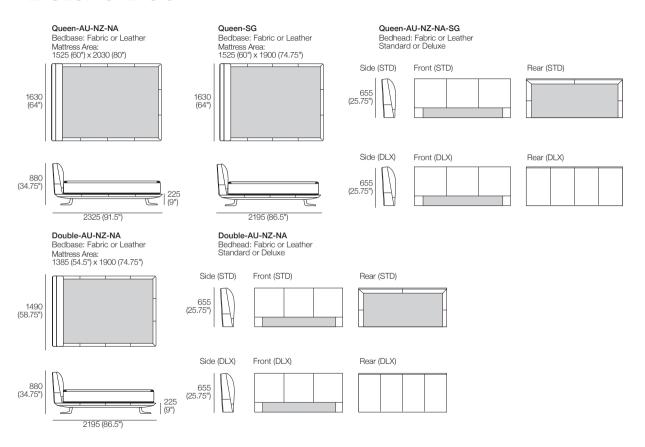

## Bellaire Bed

Effective July 2023. Mattress sold separately. SleepPlus Mattresses fit to size on all King Living Beds. Bed & Mattress sizes comparable in country or region as indicated: Australia (AU) | New Zealand (NZ) | North America (NA / US) | Asia (SG), Mattress Area dimensions provided for compatibility check. Leather detail indicated. Upholstery options may include tricot. King Living has a policy of continuous improvement, changes to products and specifications may be made without prior notice. Images and drawings are representative of design only. Accessories not included.