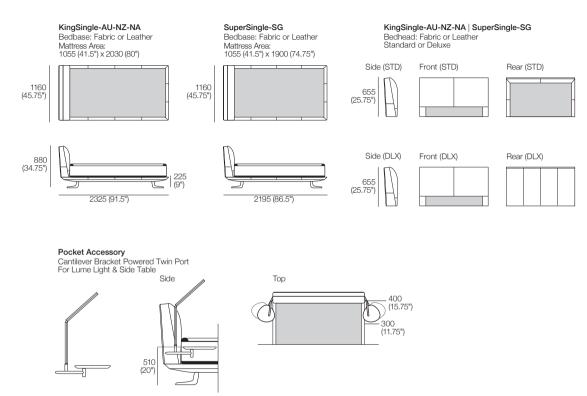

## Bellaire Bed

Effective July 2023. Mattress sold separately. SleepPlus Mattresses fit to size on all King Living Beds. Bed & Mattress sizes comparable in country or region as indicated: Australia (AU) | New Zealand (NZ) | North America (NA / US) | Asia (SG). Mattress area dimensions provided for compatibility check. Leather detail indicated. Upholstery options may include tricot. King Living has a policy of continuous improvement, changes to products and specifications may be made without prior notice. Images and drawings are representative of design only. Accessories not included.