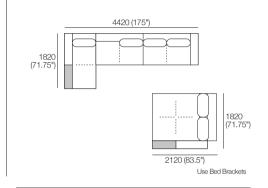

#### Corner Package 1

- 1x 2 Seater, Single Arm, TimberShelf-1040\*, Long Back – 2S5
- 1x 2 Seater, Single Arm, TimberShelf-1040\*, Twin Back – 2S6
- 1x Curved Corner CNR1

\*Customise with Low Shelf or Media Console