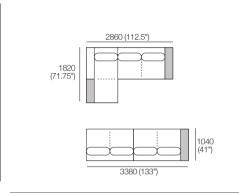

#### Corner Package 1

- 1x 2 Seater, Single Arm, TimberShelf-1040\*, Long Back – 2S5
- 1x 2 Seater, Single Arm, TimberShelf-1040\*, Twin Back – 2S6
- 1x Curved Corner CNR1

\*Customise with Low Shelf or Media Console