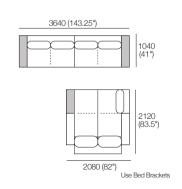

### Double Chaise, Long Back DC1

1560 (61.5")

Components (LH/RH):

Platform: 1x P1560-D1560 1x C1300-D1300 Arm/Back: 1x AB1300. 1x AR1560

Cushion: 1x BC1300

#### Double Chaise, Twin Back DC2

1560 (61.5")

Components (LH/RH): Platform: 1x P1560-D1560 Seat: 1x C1300-D1300 Arm/Back: 1x AB1300.

2x AR780 Cushion: 1x BC1300