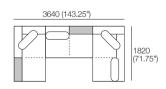

#### Double Chaise Corner Grand Package

- 1x Grand Double Chaise, TimberShelf-780\* GDC2
- 1x 2 Seater, Single Arm, TimberShelf-1040\*, Long Back 2S5
- 1x 2 Seater, Long Back 2S1
- 1x Curved Corner CNR1