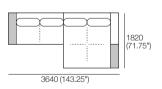

### 2 Seater, Single Arm, Long Back

Components (LH/RH):
Platform: 1x P1820-D1040
Seat: 1x C1560-D780
Arm/Back: 1x AB1560,

1x AB1040 Cushion: 2x BC780