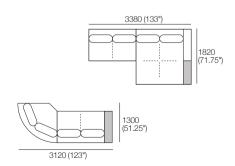

#### **Curved Corner**

1300 (51.25") Components:

Platform: 1x P-CNR R1300
Seat: 1x C-CNR R1040
Arm/Back: 1x AB-CNR R1300
Cushion: 2x BC780

## Chaise, Long Back

1040 (41")

Components (LH/RH):
Platform: 1x P1560-D1040
Seat: 1x C1560-D780
Arm/Back: 1x AB1560
Cushion: 1x BC780