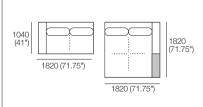

### 2 Seater, Long Back

1560 (61.5")

Components:
Platform: 1xP1560-D1040
Seat: 1x C1560-D780
Arm/Back: 1x AB1560
Cushion: 2x BC780

### 2 Seater, Twin Back

Components:

Platform: 1xP1560-D1040 Seat: 1x C1560-D780 Arm/Back: 2x AB780 Cushion: 2x BC780