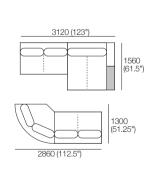

### 2 Seater, Long Back

1560 (61.5")

Components:
Platform: 1xP1560-D1040
Seat: 1x C1560-D780
Arm/Back: 1x AB1560
Cushion: 2x BC780