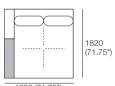

## Corner Chaise, Twin Back

1040 (41")

Components (LH/RH) Platform: 1x P1820-D1040 Seat: 1x C1560-D780 Arm/Back: 1x AB1040. 2x AB780

Cushion: 1x BC780