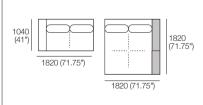

### 2 Seater, Single Arm, Long Back

Components (LH/RH):
Platform: 1x P1820-D1040
Seat: 1x C1560-D780
Arm/Back: 1x AB1560,

1x AB1040 Cushion: 2x BC780

### 2 Seater, Single Arm, Twin Back

Components (LH/RH):
Platform: 1x P1820-D1040
Seat: 1x C1560-D780
Arm/Back: 2x AB780,

1x AB1040 Cushion: 2x BC780