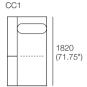

## Corner Chaise, Twin Back

1040 (41")

Components (LH/RH) Platform: 1x P1820-D1040 Seat: 1x C1560-D780 Arm/Back: 1x AB1040. 2x AB780

Cushion: 1x BC780