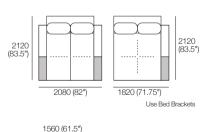

### 2 Seater, Long Back

1560 (61.5")

Components:
Platform: 1xP1560-D1040
Seat: 1x C1560-D780
Arm/Back: 1x AB1560
Cushion: 2x BC780

### 2 Seater, Twin Back

Components:

Platform: 1xP1560-D1040 Seat: 1x C1560-D780 Arm/Back: 2x AB780 Cushion: 2x BC780