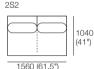

### 2 Seater, Long Back

1560 (61.5")

Components:
Platform: 1xP1560-D1040
Seat: 1x C1560-D780
Arm/Back: 1x AB1560
Cushion: 2x BC780