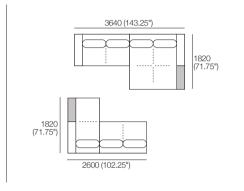

#### 4 Seater Double Chaise 1T Package

- 1x 2 Seater, Single Arm, Long Back 2S3
- 1x Double Chaise, TimberShelf-780\* DC3
- \*Customise with Low Shelf or Media Console