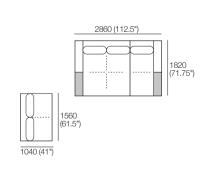

#### 4 Seater Double Chaise 1T Package

- 1x 2 Seater, Single Arm, Long Back 2S3
- 1x Double Chaise, TimberShelf-780\* DC3
- \*Customise with Low Shelf or Media Console