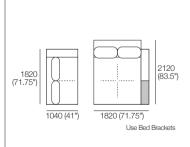

## Chaise, Long Back

1040 (41")

Components (LH/RH):
Platform: 1x P1560-D1040
Seat: 1x C1560-D780
Arm/Back: 1x AB1560
Cushion: 1x BC780

## Chaise, Twin Back

Components (LH/RH):
Platform: 1x P1560-D1040
Seat: 1x C1560-D780
Arm/Back: 2x AB780
Cushion: 1x BC780

## Chaise, TimberShelf-780

1040 (41")

Components (LH/RH):
Platform: 1x P1560-D1040
Seat: 1x C1560-D780
Arm/Back: 1x AB780
Timber: 1x MediaShelf-780\*; or

1x LowShelf-780\*

Cushion: 1x BC780