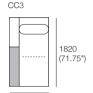

## Corner Chaise, TimberShelf-1040

Components (LH/RH):

1040 (41")

Platform: 1x P1820-D1040 Seat: 1x C1560-D780 Arm/Back: 2x AB780 Timber:

1x MediaShelf-1040\*: or 1x LowShelf-1040\*

Cushion: 1x BC780