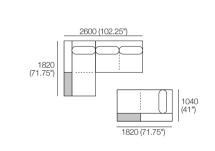

#### **Curved Corner**

1300 (51.25") Components:

Platform: 1x P-CNR R1300
Seat: 1x C-CNR R1040
Arm/Back: 1x AB-CNR R1300
Cushion: 2x BC780

### 2 Seater, Single Arm, Long Back

Components (LH/RH):
Platform: 1x P1820-D1040
Seat: 1x C1560-D780
Arm/Back: 1x AB1560,

1x AB1040 Cushion: 2x BC780

### 2 Seater, Single Arm, Twin Back

Components (LH/RH):
Platform: 1x P1820-D1040
Seat: 1x C1560-D780
Arm/Back: 2x AB780,

1x AB1040 Cushion: 2x BC780

### 2 Seater, Single Arm, TimberShelf-1040, Long Back 2S5

1820 (71.75")

Components (LH/RH):

Platform: 1x P1820-D1040 Seat: 1x C1560-D780 Arm/Back: 1x AB1560

Timber: 1x MediaShelf-1040\*; or 1x LowShelf-1040\*

#### 2 Seater, Single Arm TimberShelf-1040, Twin Back 2S6

Components (LH/RH):

Platform: 1x P1820-D1040
Seat: 1x C1560-D780
Arm/Back: 2x AB780

Timber: 1x MediaShelf-1040\*; or 1x LowShelf-1040\*

Cushion: 2x BC780