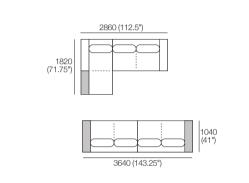

### 2 Seater, Single Arm, Long Back

Components (LH/RH):
Platform: 1x P1820-D1040
Seat: 1x C1560-D780
Arm/Back: 1x AB1560,

1x AB1040 Cushion: 2x BC780

### 2 Seater, Single Arm, Twin Back

Components (LH/RH):
Platform: 1x P1820-D1040
Seat: 1x C1560-D780
Arm/Back: 2x AB780,

1x AB1040 Cushion: 2x BC780