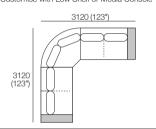

#### **Curved Corner**

1300 (51.25") Components:

Platform: 1x P-CNR R1300
Seat: 1x C-CNR R1040
Arm/Back: 1x AB-CNR R1300
Cushion: 2x BC780