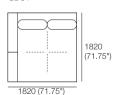

### 2 Seater, Single Arm, Long Back

Components (LH/RH):
Platform: 1x P1820-D1040
Seat: 1x C1560-D780
Arm/Back: 1x AB1560,

1x AB1040 Cushion: 2x BC780

### 2 Seater, Single Arm, Twin Back

Components (LH/RH):
Platform: 1x P1820-D1040
Seat: 1x C1560-D780
Arm/Back: 2x AB780,

1x AB1040 Cushion: 2x BC780