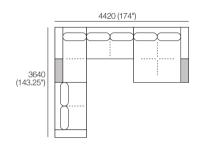

### Double Chaise Corner Package

- 1x Double Chaise, TimberShelf-780\* DC3
- 2x 2 Seater, Long Back 2S1
- 1x Curved Corner CNR1
- \*Customise with Low Shelf or Media Console

Preselected packages are available online and in Showrooms. Easily rearrange the modules to suit your lifestyle and your space.