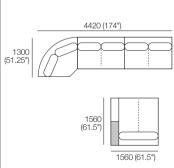

### Double Chaise, Long Back DC1

1560 (61.5")

Components (LH/RH):

Platform: 1x P1560-D1560 1x C1300-D1300 Arm/Back: 1x AB1300. 1x AR1560

Cushion: 1x BC1300

#### Double Chaise, Twin Back DC2

1560 (61.5")

Components (LH/RH): Platform: 1x P1560-D1560 Seat: 1x C1300-D1300 Arm/Back: 1x AB1300.

2x AR780 Cushion: 1x BC1300