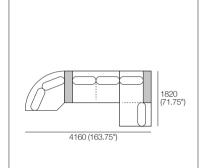

### Double Chaise Corner Package

- 1x Double Chaise, TimberShelf-780\* DC3
- 2x 2 Seater, Long Back 2S1
- 1x Curved Corner CNR1
- \*Customise with Low Shelf or Media Console

Preselected packages are available online and in Showrooms. Easily rearrange the modules to suit your lifestyle and your space.