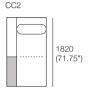

## Corner Chaise, TimberShelf-780

1040 (41")

Components (LH/RH): Platform: 1x P1820-D1040 Seat: 1x C1560-D780 Arm/Back: 1x AB1040, 1x AB780 Timher: 1x MediaShelf-780\*: or 1x LowShelf-780\*

Cushion: 1x BC780