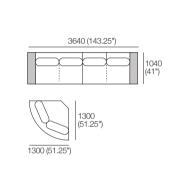

#### **Curved Corner**

1300 (51.25") Components:

Platform: 1x P-CNR R1300
Seat: 1x C-CNR R1040
Arm/Back: 1x AB-CNR R1300
Cushion: 2x BC780