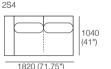

### 2 Seater, Single Arm, Long Back

Components (LH/RH):
Platform: 1x P1820-D1040
Seat: 1x C1560-D780
Arm/Back: 1x AB1560,

1x AB1040 Cushion: 2x BC780

### 2 Seater, Single Arm, Twin Back

Components (LH/RH):
Platform: 1x P1820-D1040
Seat: 1x C1560-D780
Arm/Back: 2x AB780,

1x AB1040 Cushion: 2x BC780