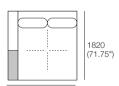

### 2 Seater, Single Arm, TimberShelf-1040, Long Back 2S5

1820 (71.75")

Components (LH/RH):

Platform: 1x P1820-D1040 Seat: 1x C1560-D780 Arm/Back: 1x AB1560

Timber: 1x MediaShelf-1040\*; or 1x LowShelf-1040\*

Cushion: 2x BC780

#### 2 Seater, Single Arm TimberShelf-1040, Twin Back 2S6

Components (LH/RH):

Platform: 1x P1820-D1040
Seat: 1x C1560-D780
Arm/Back: 2x AB780

Timber: 1x MediaShelf-1040\*; or 1x LowShelf-1040\*

Cushion: 2x BC780