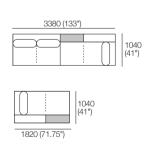

## Chaise, Long Back

1040 (41")

Components (LH/RH):
Platform: 1x P1560-D1040
Seat: 1x C1560-D780
Arm/Back: 1x AB1560
Cushion: 1x BC780

## Chaise, Twin Back

Components (LH/RH):
Platform: 1x P1560-D1040
Seat: 1x C1560-D780
Arm/Back: 2x AB780
Cushion: 1x BC780

## Chaise, TimberShelf-780

1040 (41")

Components (LH/RH):
Platform: 1x P1560-D1040
Seat: 1x C1560-D780
Arm/Back: 1x AB780
Timber: 1x MediaShelf-780\*; or

1x LowShelf-780\*

Cushion: 1x BC780