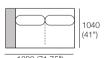

## Chaise, Long Back

1040 (41")

Components (LH/RH):
Platform: 1x P1560-D1040
Seat: 1x C1560-D780
Arm/Back: 1x AB1560
Cushion: 1x BC780

## Chaise, Twin Back

Components (LH/RH):
Platform: 1x P1560-D1040
Seat: 1x C1560-D780
Arm/Back: 2x AB780
Cushion: 1x BC780