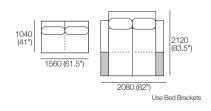

### 2 Seater, Long Back

1560 (61.5")

Components:
Platform: 1xP1560-D1040
Seat: 1x C1560-D780
Arm/Back: 1x AB1560
Cushion: 2x BC780