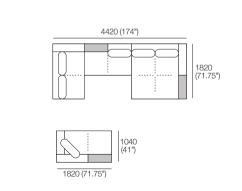

### Double Chaise Corner Package

- 1x Double Chaise, TimberShelf-780\* DC3
- 2x 2 Seater, Long Back 2S1
- 1x Curved Corner CNR1
- \*Customise with Low Shelf or Media Console

Preselected packages are available online and in Showrooms. Easily rearrange the modules to suit your lifestyle and your space.