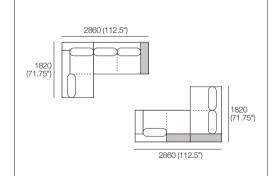

## Corner Chaise, Twin Back

1040 (41")

Components (LH/RH) Platform: 1x P1820-D1040 Seat: 1x C1560-D780 Arm/Back: 1x AB1040. 2x AB780

Cushion: 1x BC780

## Corner Chaise, TimberShelf-780

1040 (41")

Components (LH/RH): Platform: 1x P1820-D1040 Seat: 1x C1560-D780 Arm/Back: 1x AB1040, 1x AB780 Timher: 1x MediaShelf-780\*: or 1x LowShelf-780\*

Cushion: 1x BC780

## Corner Chaise, TimberShelf-1040

Components (LH/RH):

1040 (41")

Platform: 1x P1820-D1040 Seat: 1x C1560-D780 Arm/Back: 2x AB780 Timber:

1x MediaShelf-1040\*: or 1x LowShelf-1040\*

Cushion: 1x BC780