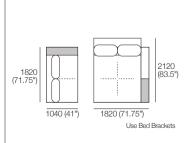

## Corner Chaise, Twin Back

1040 (41")

Components (LH/RH) Platform: 1x P1820-D1040 Seat: 1x C1560-D780 Arm/Back: 1x AB1040. 2x AB780

Cushion: 1x BC780

## Corner Chaise, TimberShelf-780

1040 (41")

Components (LH/RH): Platform: 1x P1820-D1040 Seat: 1x C1560-D780 Arm/Back: 1x AB1040, 1x AB780 Timher: 1x MediaShelf-780\*: or 1x LowShelf-780\*

Cushion: 1x BC780

## Corner Chaise, TimberShelf-1040

Components (LH/RH):

1040 (41")

Platform: 1x P1820-D1040 Seat: 1x C1560-D780 Arm/Back: 2x AB780 Timber:

1x MediaShelf-1040\*: or 1x LowShelf-1040\*

Cushion: 1x BC780