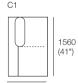

## Chaise, Long Back

1040 (41")

Components (LH/RH):
Platform: 1x P1560-D1040
Seat: 1x C1560-D780
Arm/Back: 1x AB1560
Cushion: 1x BC780

## Chaise, Twin Back

Components (LH/RH):
Platform: 1x P1560-D1040
Seat: 1x C1560-D780
Arm/Back: 2x AB780
Cushion: 1x BC780