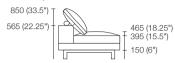

# Kato Modules

#### Kato Modules:

Arrange the modules to create the configuration that suits your space. Select from preselected packages or create your own composition.

#### General Height Dimensions



#### **Curved Corner**



1300 (51.25") Components:

Platform: 1x P-CNR R1300
Seat: 1x C-CNR R1040
Arm/Back: 1x AB-CNR R1300
Cushion: 2x BC780

### 2 Seater, Long Back



1560 (61.5")

Components:
Platform: 1xP1560-D1040
Seat: 1x C1560-D780
Arm/Back: 1x AB1560
Cushion: 2x BC780

### 2 Seater, Twin Back



Components:

Platform: 1xP1560-D1040 Seat: 1x C1560-D780 Arm/Back: 2x AB780 Cushion: 2x BC780

### 2 Seater, Single Arm, Long Back



Components (LH/RH):
Platform: 1x P1820-D1040
Seat: 1x C1560-D780
Arm/Back: 1x AB1560,

1x AB1040 Cushion: 2x BC780

### 2 Seater, Single Arm, Twin Back



Components (LH/RH):
Platform: 1x P1820-D1040
Seat: 1x C1560-D780
Arm/Back: 2x AB780,

1x AB1040 Cushion: 2x BC780

### 2 Seater, Single Arm, TimberShelf-1040, Long Back 2S5



1820 (71.75")

Components