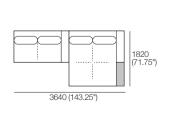

### 2 Seater, Single Arm, Twin Back

Components (LH/RH):
Platform: 1x P1820-D1040
Seat: 1x C1560-D780
Arm/Back: 2x AB780,

1x AB1040 Cushion: 2x BC780