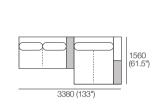

### 2 Seater, Twin Back

Components:

Platform: 1xP1560-D1040 Seat: 1x C1560-D780 Arm/Back: 2x AB780 Cushion: 2x BC780