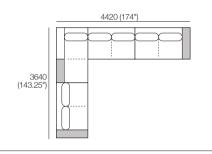

#### Double Chaise Corner Grand Package

- 1x Grand Double Chaise, TimberShelf-780\* GDC2
- 1x 2 Seater, Single Arm, TimberShelf-1040\*, Long Back 2S5
- 1x 2 Seater, Long Back 2S1
- 1x Curved Corner CNR1

\*Customise with Low Shelf or Media Console

Explore compositions configured from Kato modules. Contact your Showroom for more information.

2x Corner Chaise, TimberShelf-780\* - CC2

1x 2 Seater, Long Back - 2S1