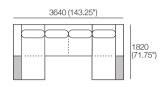

### 2 Seater, Long Back

1560 (61.5")

Components:
Platform: 1xP1560-D1040
Seat: 1x C1560-D780
Arm/Back: 1x AB1560
Cushion: 2x BC780

### 2 Seater, Twin Back

Components:

Platform: 1xP1560-D1040 Seat: 1x C1560-D780 Arm/Back: 2x AB780 Cushion: 2x BC780