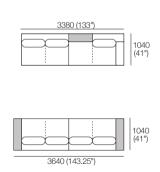

### 2 Seater, Long Back

1560 (61.5")

Components:
Platform: 1xP1560-D1040
Seat: 1x C1560-D780
Arm/Back: 1x AB1560
Cushion: 2x BC780