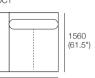

### 2 Seater, Long Back

1560 (61.5")

Components:
Platform: 1xP1560-D1040
Seat: 1x C1560-D780
Arm/Back: 1x AB1560
Cushion: 2x BC780