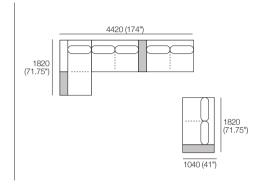

### Double Chaise Corner Package

- 1x Double Chaise, TimberShelf-780\* DC3
- 2x 2 Seater, Long Back 2S1
- 1x Curved Corner CNR1
- \*Customise with Low Shelf or Media Console

Preselected packages are available online and in Showrooms. Easily rearrange the modules to suit your lifestyle and your space.