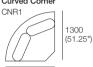

#### **Curved Corner**

1300 (51.25") Components:

Platform: 1x P-CNR R1300
Seat: 1x C-CNR R1040
Arm/Back: 1x AB-CNR R1300
Cushion: 2x BC780