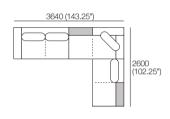

### **Grand Double Chaise** GDC1

#### Components (LH/RH):

Platform: 1x P1820-D1820 Seat: 1x C1560-D1560 Arm/Back: 1x AB1560, 1x AB1040,

1x A780 Cushion: 2x BC780