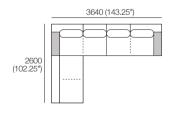

### Double Chaise, Long Back DC1

1560 (61.5")

Components (LH/RH):

Platform: 1x P1560-D1560 1x C1300-D1300 Arm/Back: 1x AB1300. 1x AR1560

Cushion: 1x BC1300

#### Double Chaise, Twin Back DC2

1560 (61.5")

Components (LH/RH): Platform: 1x P1560-D1560 Seat: 1x C1300-D1300 Arm/Back: 1x AB1300.

2x AR780 Cushion: 1x BC1300