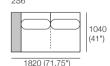

### 2 Seater, Single Arm, Long Back

Components (LH/RH):
Platform: 1x P1820-D1040
Seat: 1x C1560-D780
Arm/Back: 1x AB1560,

1x AB1040 Cushion: 2x BC780

### 2 Seater, Single Arm, Twin Back

Components (LH/RH):
Platform: 1x P1820-D1040
Seat: 1x C1560-D780
Arm/Back: 2x AB780,

1x AB1040 Cushion: 2x BC780