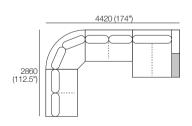

#### Corner Package 1

- 1x 2 Seater, Single Arm, TimberShelf-1040\*, Long Back – 2S5
- 1x 2 Seater, Single Arm, TimberShelf-1040\*, Twin Back – 2S6
- 1x Curved Corner CNR1

\*Customise with Low Shelf or Media Console