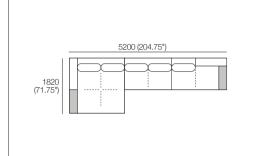

### Double Chaise Corner Package

- 1x Double Chaise, TimberShelf-780\* DC3
- 2x 2 Seater, Long Back 2S1
- 1x Curved Corner CNR1
- \*Customise with Low Shelf or Media Console

Preselected packages are available online and in Showrooms. Easily rearrange the modules to suit your lifestyle and your space.