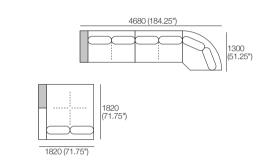

#### Components (LH/RH):

Platform: 1x P1820-D1820 Seat: 1x C1560-D1560 Arm/Back: 1x AB1560, 1x AB1040,

1x A780 Cushion: 2x BC780

#### Components (LH/RH): Platform: 1x P1820-D1820 Seat: 1x C1560-D1560 Arm/Back: 1x AB1560, 1xAB1040 1x MediaShelf-780\*; or 1x LowShelf-780\*

Cushion: 2x BC780

#### 1820 (71.75")

Components (LH/RH):

Platform: 1x P1820-D1820 Seat: 1x C1560-D1560 Arm/Back: 1x AB1560, 1x AB780 1x MediaShelf-1040\*: or 1x LowShelf-1040\*

Cushion: 2x BC780

Effective March 2022, Use Magic Joiner M90. \*Bed Brackets sold separately, Low Shelf and Media Shelf Console available in selected timber finishes - sold separately. As King has a policy of continuous improvement, changes to products and specifications may be made without prior notice. Images and drawings are representative of design only. Accessories not included.