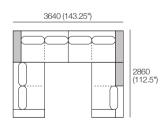

#### Corner Package 1

- 1x 2 Seater, Single Arm, TimberShelf-1040\*, Long Back – 2S5
- 1x 2 Seater, Single Arm, TimberShelf-1040\*, Twin Back – 2S6
- 1x Curved Corner CNR1

\*Customise with Low Shelf or Media Console

### Double Chaise Corner Package

- 1x Double Chaise, TimberShelf-780\* DC3
- 2x 2 Seater, Long Back 2S1
- 1x Curved Corner CNR1
- \*Customise with Low Shelf or Media Console

Preselected packages are available online and in Showrooms. Easily rearrange the modules to suit your lifestyle and your space.