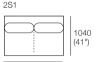

### 2 Seater, Long Back

1560 (61.5")

Components:
Platform: 1xP1560-D1040
Seat: 1x C1560-D780
Arm/Back: 1x AB1560
Cushion: 2x BC780