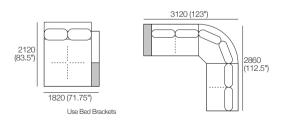

## Corner Chaise, Twin Back

1040 (41")

Components (LH/RH) Platform: 1x P1820-D1040 Seat: 1x C1560-D780 Arm/Back: 1x AB1040. 2x AB780

Cushion: 1x BC780

## Corner Chaise, TimberShelf-780

1040 (41")

Components (LH/RH): Platform: 1x P1820-D1040 Seat: 1x C1560-D780 Arm/Back: 1x AB1040, 1x AB780 Timher: 1x MediaShelf-780\*: or 1x LowShelf-780\*

Cushion: 1x BC780

## Corner Chaise, TimberShelf-1040

Components (LH/RH):

1040 (41")

Platform: 1x P1820-D1040 Seat: 1x C1560-D780 Arm/Back: 2x AB780 Timber:

1x MediaShelf-1040\*: or 1x LowShelf-1040\*

Cushion: 1x BC780