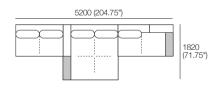

### Double Chaise Corner Package

- 1x Double Chaise, TimberShelf-780\* DC3
- 2x 2 Seater, Long Back 2S1
- 1x Curved Corner CNR1
- \*Customise with Low Shelf or Media Console

Preselected packages are available online and in Showrooms. Easily rearrange the modules to suit your lifestyle and your space.