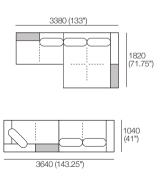

#### Corner Package 1

- 1x 2 Seater, Single Arm, TimberShelf-1040\*, Long Back – 2S5
- 1x 2 Seater, Single Arm, TimberShelf-1040\*, Twin Back – 2S6
- 1x Curved Corner CNR1

\*Customise with Low Shelf or Media Console