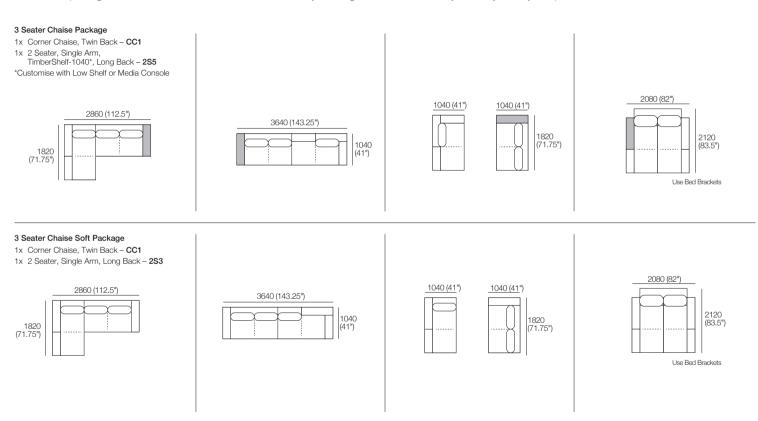

#### 4 Seater Double Chaise 2T Package

- 1x 2 Seater, Single Arm, TimberShelf-1040\*, Long Back – 2S5
- 1x Double Chaise, TimberShelf-780\* DC3
  \*Customise with Low Shelf or Media Console

#### 4 Seater Double Chaise 1T Package

- 1x 2 Seater, Single Arm, Long Back 2S3
- 1x Double Chaise, TimberShelf-780\* DC3
- \*Customise with Low Shelf or Media Console