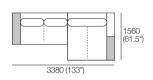

### 2 Seater, Long Back

1560 (61.5")

Components:
Platform: 1xP1560-D1040
Seat: 1x C1560-D780
Arm/Back: 1x AB1560
Cushion: 2x BC780