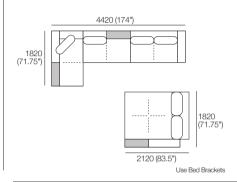

### Double Chaise Corner Package

- 1x Double Chaise, TimberShelf-780\* DC3
- 2x 2 Seater, Long Back 2S1
- 1x Curved Corner CNR1
- \*Customise with Low Shelf or Media Console

Preselected packages are available online and in Showrooms. Easily rearrange the modules to suit your lifestyle and your space.