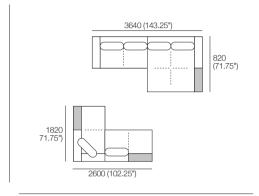

#### 4 Seater Double Chaise 1T Package

- 1x 2 Seater, Single Arm, Long Back 2S3
- 1x Double Chaise, TimberShelf-780\* DC3
- \*Customise with Low Shelf or Media Console