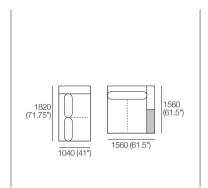

## Chaise, Long Back

1040 (41")

Components (LH/RH):
Platform: 1x P1560-D1040
Seat: 1x C1560-D780
Arm/Back: 1x AB1560
Cushion: 1x BC780