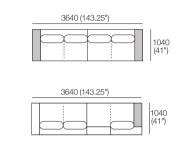

### 2 Seater, Twin Back

Components:

Platform: 1xP1560-D1040 Seat: 1x C1560-D780 Arm/Back: 2x AB780 Cushion: 2x BC780