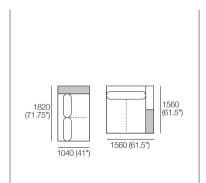

## Chaise, Long Back

1040 (41")

Components (LH/RH):
Platform: 1x P1560-D1040
Seat: 1x C1560-D780
Arm/Back: 1x AB1560
Cushion: 1x BC780