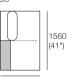

Arm/Back: 2x AB780,

1x AB1040 Cushion: 2x BC780

### 2 Seater, Single Arm, TimberShelf-1040, Long Back 2S5



1820 (71.75")

Components (LH/RH):

Platform: 1x P1820-D1040 Seat: 1x C1560-D780 Arm/Back: 1x AB1560

Timber: 1x MediaShelf-1040\*; or 1x LowShelf-1040\*

Cushion: 2x BC780

#### 2 Seater, Single Arm TimberShelf-1040, Twin Back 2S6



Components (LH/RH):

Platform: 1x P1820-D1040
Seat: 1x C1560-D780
Arm/Back: 2x AB780

Timber: 1x MediaShelf-1040\*; or 1x LowShelf-1040\*

Cushion: 2x BC780

## Chaise, Long Back



1040 (41")

Components (LH/RH):
Platform: 1x P1560-D1040
Seat: 1x C1560-D780
Arm/Back: 1x AB1560
Cushion: 1x BC780

## Chaise, Twin Back



Components (LH/RH):
Platform: 1x P1560-D1040
Seat: 1x C1560-D780
Arm/Back: 2x AB780
Cushion: 1x BC780

## Chaise, TimberShelf-780



1040 (41")

Components (LH/RH):
Platform: 1x P1560-D1040
Seat: 1x C1560-D780
Arm/Back: 1x AB780
Timber: 1x MediaShelf-780\*; or

1x LowShelf-780\*

Cushion: 1x BC780

# Kato Modules

#### Kato Modules

Arrange the modules to create the configuration that suits your space. Select from preselected packages or create your own composition.

## Corner Chaise, Twin Back



1040 (41")

Components (LH/RH) Platform: 1x P1820-D1040 Seat: 1x C1560-D780 Arm/Back: 1x AB1040. 2x AB780

Cushion: 1x BC780

## Corner Chaise, TimberShelf-780



1040 (41")

Components (LH/RH): Platform: 1x P1820-D1040 Seat: 1x C1560-D780 Arm/Back: 1x AB1040, 1x AB780 Timher: 1x MediaShelf-780\*: or 1x LowShelf-780\*

Cushion: 1x BC780

## Corner Chaise, TimberShelf-1040



Components (LH/RH):

1040 (41")

Platform: 1x P182