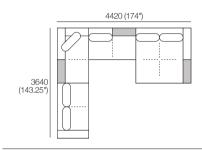

#### Corner Package 1

- 1x 2 Seater, Single Arm, TimberShelf-1040\*, Long Back – 2S5
- 1x 2 Seater, Single Arm, TimberShelf-1040\*, Twin Back – 2S6
- 1x Curved Corner CNR1

\*Customise with Low Shelf or Media Console