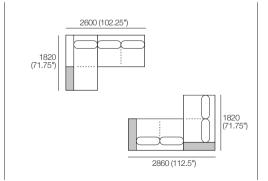

#### Corner Package 1

- 1x 2 Seater, Single Arm, TimberShelf-1040\*, Long Back – 2S5
- 1x 2 Seater, Single Arm, TimberShelf-1040\*, Twin Back – 2S6
- 1x Curved Corner CNR1

\*Customise with Low Shelf or Media Console