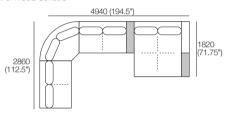

### Double Chaise Corner Package

- 1x Double Chaise, TimberShelf-780\* DC3
- 2x 2 Seater, Long Back 2S1
- 1x Curved Corner CNR1
- \*Customise with Low Shelf or Media Console

Preselected packages are available online and in Showrooms. Easily rearrange the modules to suit your lifestyle and your space.

#### Double Chaise Corner Grand Package

- 1x Grand Double Chaise, TimberShelf-780\* GDC2
- 1x 2 Seater, Single Arm, TimberShelf-1040\*, Long Back 2S5
- 1x 2 Seater, Long Back 2S1
- 1x Curved Corner CNR1