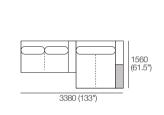

### 2 Seater, Long Back

1560 (61.5")

Components:
Platform: 1xP1560-D1040
Seat: 1x C1560-D780
Arm/Back: 1x AB1560
Cushion: 2x BC780