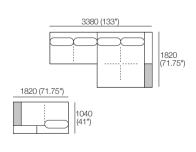

#### Corner Package 1

- 1x 2 Seater, Single Arm, TimberShelf-1040\*, Long Back – 2S5
- 1x 2 Seater, Single Arm, TimberShelf-1040\*, Twin Back – 2S6
- 1x Curved Corner CNR1

\*Customise with Low Shelf or Media Console