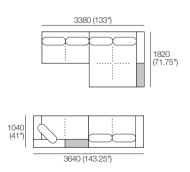

Explore compositions configured from Kato modules. Contact your Showroom for more information.

1x Corner Chaise, TimberShelf-780\* - CC2
1x 2 Seater, Single Arm, Long Back - 2S3
1x Chaise, TimberShelf-780\* - C3
\*Customise with Low Shelf or Media Console