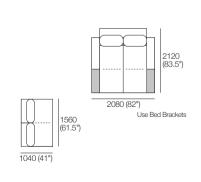

### 2 Seater, Long Back

1560 (61.5")

Components:
Platform: 1xP1560-D1040
Seat: 1x C1560-D780
Arm/Back: 1x AB1560
Cushion: 2x BC780