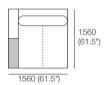

### 2 Seater, Twin Back

Components:

Platform: 1xP1560-D1040 Seat: 1x C1560-D780 Arm/Back: 2x AB780 Cushion: 2x BC780