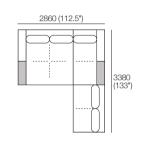

Explore compositions configured from Kato modules. Contact your Showroom for more information.

1x Corner Chaise, TimberShelf-780\* - CC2
1x 2 Seater, Single Arm, Long Back - 2S3
1x Chaise, TimberShelf-780\* - C3
\*Customise with Low Shelf or Media Console