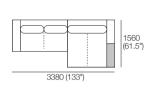

## Chaise, Long Back

1040 (41")

Components (LH/RH):
Platform: 1x P1560-D1040
Seat: 1x C1560-D780
Arm/Back: 1x AB1560
Cushion: 1x BC780

## Chaise, Twin Back

Components (LH/RH):
Platform: 1x P1560-D1040
Seat: 1x C1560-D780
Arm/Back: 2x AB780
Cushion: 1x BC780

## Chaise, TimberShelf-780

1040 (41")

Components (LH/RH):
Platform: 1x P1560-D1040
Seat: 1x C1560-D780
Arm/Back: 1x AB780
Timber: 1x MediaShelf-780\*; or

1x LowShelf-780\*

Cushion: 1x BC780