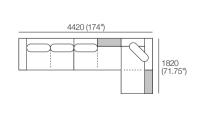

\*Customise with Low Shelf or Media Console

Explore compositions configured from Kato modules. Contact your Showroom for more information.

2x Corner Chaise, TimberShelf-780\* - CC2

1x 2 Seater, Long Back - 2S1