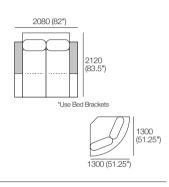

### Double Chaise, Long Back DC1

1560 (61.5")

Components (LH/RH):

Platform: 1x P1560-D1560 1x C1300-D1300 Arm/Back: 1x AB1300. 1x AR1560

Cushion: 1x BC1300

#### Double Chaise, Twin Back DC2

1560 (61.5")

Components (LH/RH): Platform: 1x P1560-D1560 Seat: 1x C1300-D1300 Arm/Back: 1x AB1300.

2x AR780 Cushion: 1x BC1300