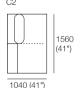

## Corner Chaise, Twin Back

1040 (41")

Components (LH/RH) Platform: 1x P1820-D1040 Seat: 1x C1560-D780 Arm/Back: 1x AB1040. 2x AB780

Cushion: 1x BC780

## Corner Chaise, TimberShelf-780

1040 (41")

Components (LH/RH): Platform: 1x P1820-D1040 Seat: 1x C1560-D780 Arm/Back: 1x AB1040, 1x AB780 Timher: 1x MediaShelf-780\*: or 1x LowShelf-780\*

Cushion: 1x BC780

## Corner Chaise, TimberShelf-1040

Components (LH/RH):

1040 (41")

Platform: 1x P1820-D1040 Seat: 1x C1560-D780 Arm/Back: 2x AB780 Timber:

1x MediaShelf-1040\*: or 1x LowShelf-1040\*

Cushion: 1x BC780