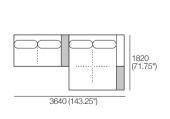

#### **Curved Corner**

1300 (51.25") Components:

Platform: 1x P-CNR R1300
Seat: 1x C-CNR R1040
Arm/Back: 1x AB-CNR R1300
Cushion: 2x BC780