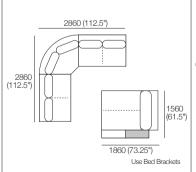

#### Corner Package 1

- 1x 2 Seater, Single Arm, TimberShelf-1040\*, Long Back – 2S5
- 1x 2 Seater, Single Arm, TimberShelf-1040\*, Twin Back – 2S6
- 1x Curved Corner CNR1

\*Customise with Low Shelf or Media Console

### Double Chaise Corner Package

- 1x Double Chaise, TimberShelf-780\* DC3
- 2x 2 Seater, Long Back 2S1
- 1x Curved Corner CNR1
- \*Customise with Low Shelf or Media Console

Preselected packages are available online and in Showrooms. Easily rearrange the modules to suit your lifestyle and your space.

#### Double Chaise Corner Grand Package

- 1x Grand Double Chaise, TimberShelf-780\* GDC2
- 1x 2 Seater, Single Arm, TimberShelf-1040\*, Long Back 2S5
- 1x 2 Seater, Long Back 2S1
- 1x Curved Corner CNR1