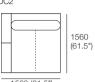

### 2 Seater, Long Back

1560 (61.5")

Components:
Platform: 1xP1560-D1040
Seat: 1x C1560-D780
Arm/Back: 1x AB1560
Cushion: 2x BC780