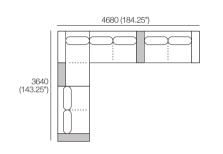

### Double Chaise Corner Package

- 1x Double Chaise, TimberShelf-780\* DC3
- 2x 2 Seater, Long Back 2S1
- 1x Curved Corner CNR1
- \*Customise with Low Shelf or Media Console

Preselected packages are available online and in Showrooms. Easily rearrange the modules to suit your lifestyle and your space.