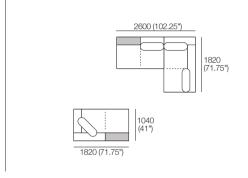

#### Corner Package 1

- 1x 2 Seater, Single Arm, TimberShelf-1040\*, Long Back – 2S5
- 1x 2 Seater, Single Arm, TimberShelf-1040\*, Twin Back – 2S6
- 1x Curved Corner CNR1

\*Customise with Low Shelf or Media Console

### Double Chaise Corner Package

- 1x Double Chaise, TimberShelf-780\* DC3
- 2x 2 Seater, Long Back 2S1
- 1x Curved Corner CNR1
- \*Customise with Low Shelf or Media Console

Preselected packages are available online and in Showrooms. Easily rearrange the modules to suit your lifestyle and your space.