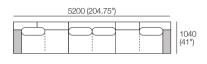

### 2 Seater, Long Back

1560 (61.5")

Components:
Platform: 1xP1560-D1040
Seat: 1x C1560-D780
Arm/Back: 1x AB1560
Cushion: 2x BC780

### 2 Seater, Twin Back

Components:

Platform: 1xP1560-D1040 Seat: 1x C1560-D780 Arm/Back: 2x AB780 Cushion: 2x BC780