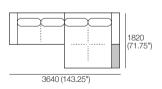

### 2 Seater, Single Arm, Long Back

Components (LH/RH):
Platform: 1x P1820-D1040
Seat: 1x C1560-D780
Arm/Back: 1x AB1560,

1x AB1040 Cushion: 2x BC780