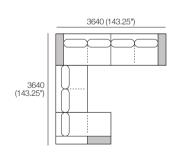

#### **Curved Corner**

1300 (51.25") Components:

Platform: 1x P-CNR R1300
Seat: 1x C-CNR R1040
Arm/Back: 1x AB-CNR R1300
Cushion: 2x BC780