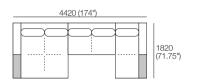

#### 4 Seater Double Chaise 2T Package

- 1x 2 Seater, Single Arm, TimberShelf-1040\*, Long Back – 2S5
- 1x Double Chaise, TimberShelf-780\* DC3
  \*Customise with Low Shelf or Media Console

#### 4 Seater Double Chaise 1T Package

- 1x 2 Seater, Single Arm, Long Back 2S3
- 1x Double Chaise, TimberShelf-780\* DC3
- \*Customise with Low Shelf or Media Console