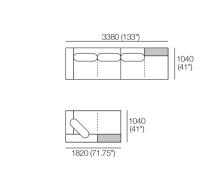

#### 4 Seater Double Chaise 2T Package

- 1x 2 Seater, Single Arm, TimberShelf-1040\*, Long Back – 2S5
- 1x Double Chaise, TimberShelf-780\* DC3
  \*Customise with Low Shelf or Media Console

### 4 Seater Double Chaise Grand 2T Package

- 1x Grand Double Chaise, TimberShelf-780\* - GDC2
- 1x 2 Seater, Single Arm, TimberShelf-1040\*, Long Back – 2S5
- \*Customise with Low Shelf or Media Console