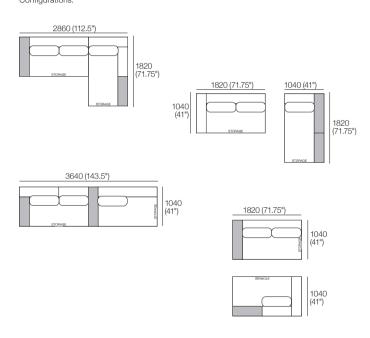

## Package 13 SRH

Jasper modules can easily be reconfigured to suit your lifestyle and space.

Package: 13 SRH (STD Arms)
Components: 1x SBase 182 S156 LH, 1x SBase 182 S78 RH, 1x A104, 1x A156, 1x A78, 3x B78.
Shelves\* (STD or Light-Charge) sold separately: 1x T104, 1x T78.
Configurations:

Package: 13 SRH SMART\* (1x A104 SMART: replaces 1x A104) Components: 1x SBase 182 S156 LH, 1x SBase 182 S78 RH, 1x A104 SMART, 1x A156, 1x A78, 3x B78. Shelves\* (STD or Light-Charge) sold separately: 1x T104, 1x T78. Configurations: