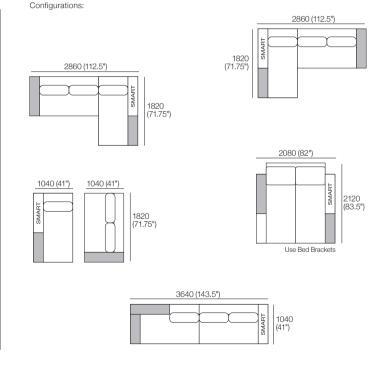

Package: 13 SMART\* (1x A104 SMART: replaces 1x A104) Components: 2x P182, 2x C156, 1x A104 SMART, 1x A156, 1x A78, 3x B78. Shelves\* (STD or Light-Charge) sold separately: 1x T104, 1x T78.

Effective May 2023. Use Magic Joiner M115. Bed Brackets sold separately. \*Shelves (Standard or Light-Charge) are available in selected KING timber finishes – sold separately. As KING has a policy of continuous improvement, changes to products and specifications may be made without prior notice. Images and drawings are representative of design only. Accessories not included.

Package: 13 SRH SMART\* (1x A104 SMART: replaces 1x A104) Components: 1x SBase 182 S156 LH, 1x SBase 182 S78 RH, 1x A104 SMART, 1x A156, 1x A78, 3x B78. Shelves\* (STD or Light-Charge) sold separately: 1x T104, 1x T78. Configurations: