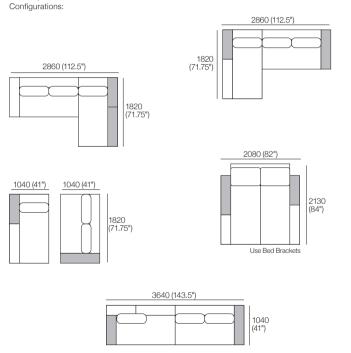

## Package 13

Jasper modules can easily be reconfigured to suit your lifestyle and space.

Package: 13 (STD Arms)
Components: 2x P182, 2x C156, 1x A104, 1x A156, 1x A78, 3x B78.
Shelves\* (STD or Light-Charge) sold separately:
1x T104, 1x T78

Package: 13 SMART\* (1x A104 SMART: replaces 1x A104) Components: 2x P182, 2x C156, 1x A104 SMART, 1x A156, 1x A78, 3x B78. Shelves\* (STD or Light-Charge) sold separately: 1x T104, 1x T78.

Effective May 2023. Use Magic Joiner M115. Bed Brackets sold separately. \*Shelves (Standard or Light-Charge) are available in selected KING timber finishes – sold separately. As KING has a policy of continuous improvement, changes to products and specifications may be made without prior notice. Images and drawings are representative of design only. Accessories not included.