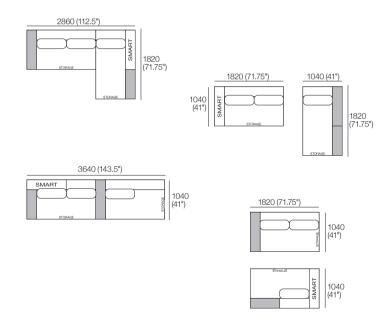

Package: 13 SMART\* (1x A104 SMART: replaces 1x A104) Components: 2x P182, 2x C156, 1x A104 SMART, 1x A156, 1x A78, 3x B78. Shelves\* (STD or Light-Charge) sold separately: 1x T104, 1x T78.

Effective May 2023. Use Magic Joiner M115. Bed Brackets sold separately. \*Shelves (Standard or Light-Charge) are available in selected KING timber finishes – sold separately. As KING has a policy of continuous improvement, changes to products and specifications may be made without prior notice. Images and drawings are representative of design only. Accessories not included.

Package: 13 SLH SMART\* (1x A104 SMART: replaces 1x A104)

1x A156, 1x A78, 3x B78,

Components: 1x SBase 182 S156 RH, 1x SBase 182 S78 LH, 1x A104 SMART.