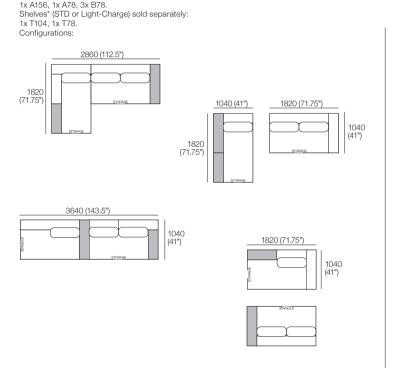

## Package 13 SLH

Components: 1x SBase 182 S156 RH, 1x SBase 182 S78 LH, 1x A104,

Package: 13 SLH (STD Arms)

Jasper modules can easily be reconfigured to suit your lifestyle and space.

Shelves\* (STD or Light-Charge) sold separately: 1x T104. 1x T78. Configurations: 2860 (112.5") 1820 (71.75") 1040 (41") 1820 (71.75") (41") 1820 (71.75" 3640 (143.5") SMART 1040 1820 (71.75") (41") 1040 (41")

## Package 13 SRH

Jasper modules can easily be reconfigured to suit your lifestyle and space.

Package: 13 SRH (STD Arms)
Components: 1x SBase 182 S156 LH, 1x SBase 182 S78 RH, 1x A104, 1x A156, 1x A78, 3x B78.
Shelves\* (STD or Light-Charge) sold separately: 1x T104, 1x T78.
Configurations: