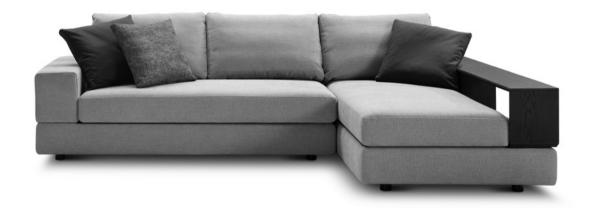

## KING

Jasper Package 13

## Package 13

Jasper modules can easily be reconfigured to suit your lifestyle and space.

Package: 13 (STD Arms)
Components: 2x P182, 2x C156, 1x A104, 1x A156, 1x A78, 3x B78.
Shelves\* (STD or Light-Charge) sold separately:
1x T104, 1x T78