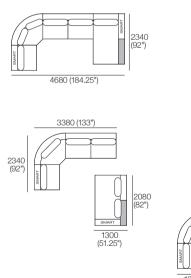

### Jasper Package C1

Jasper modules can easily be reconfigured to suit your lifestyle and space.

Package: C1 2T (STD Arms) or

Package: C1 2T SMART\* (2x A104 SMART: replaces 2x A104) Components: 1x Platform P208, 1x Platform P208D, 1x Platform P104, 1x Platform P-CNR R130, 3x Seat Cushion C104, 1x Seat Cushion C182D, 1x Seat Cushion C-CNR R104, 3x Arm A104, 1x Arm A208, 4x Back Cushion B104, 2x Back Cushion B78 Shelves' sold separately: 1x T104 (STD or Light-Charge), 1x T-CNR R130 (STD):

Configurations (2x A104 SMART shown):

Package: C1 1T (STD Arms) or Package: C1 1T SMART\* (2x A104 SMART: replaces 2x A104) Components: 1x Platform P208, 1x Platform P208D, 1x Platform P104, 1x Platform P-CNR R130, 3x Seat Cushion C104, 1x Seat Cushion C182D, 1x Seat Cushion C-CNR R104, 3x Arm A104, 1x Arm A208, 1x Arm CNR R130, 4x Back Cushion B104, 2x Back Cushion B78 Shelves\* sold separately: 1x T104 (STD or Light-Charge) Configurations (2x A104 SMART shown):