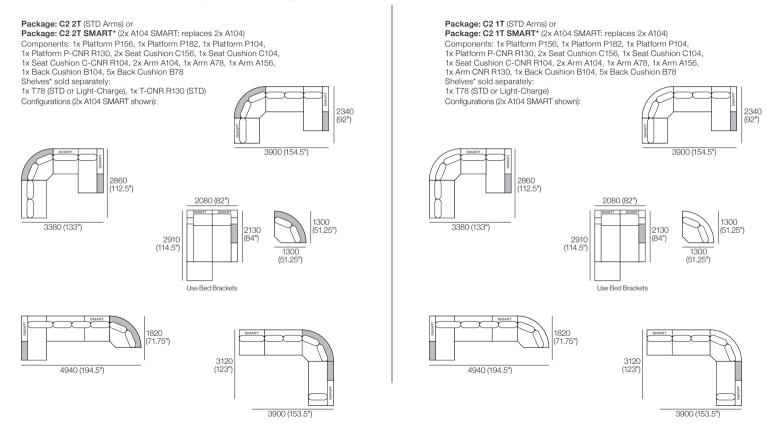

### Jasper Package C2

Jasper modules can easily be reconfigured to suit your lifestyle and space.

Effective May 2023. Use Magic Joiner M115. Bed Brackets sold separately. \*Shelves (Standard or Light-Charge) are available in selected KING timber finishes – sold separately. As KING has a policy of continuous improvement, changes to products and specifications may be made without prior notice. Images and drawings are representative of design only. Accessories not included.