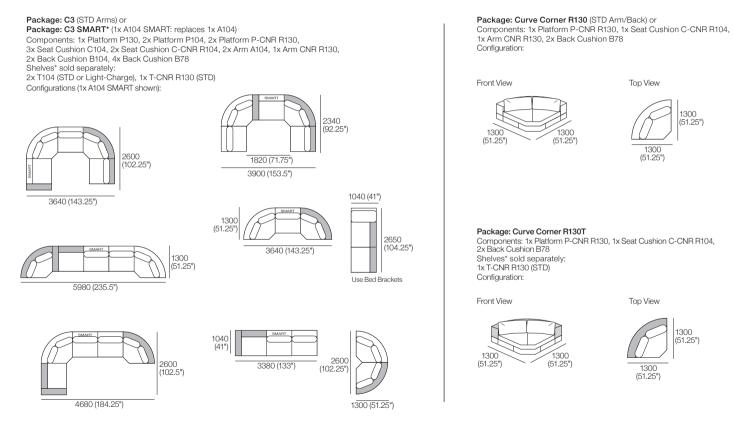

#### Jasper Package C3

Jasper modules can easily be reconfigured to suit your lifestyle and space.

Effective May 2023. Use Magic Joiner M115. Bed Brackets sold separately. \*Shelves (Standard or Light-Charge) are available in selected KING timber finishes – sold separately. As KING has a policy of continuous improvement, changes to products and specifications may be made without prior notice. Images and drawings are representative of design only. Accessories not included.