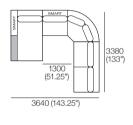

### Jasper Package C2

Jasper modules can easily be reconfigured to suit your lifestyle and space.

Effective May 2023. Use Magic Joiner M115. Bed Brackets sold separately. \*Shelves (Standard or Light-Charge) are available in selected KING timber finishes – sold separately. As KING has a policy of continuous improvement, changes to products and specifications may be made without prior notice. Images and drawings are representative of design only. Accessories not included.