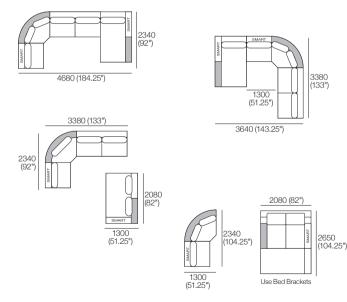

### Jasper Package C1

Jasper modules can easily be reconfigured to suit your lifestyle and space.

Package: C1 2T (STD Arms) or

Package: C1 2T SMART\* (2x A104 SMART: replaces 2x A104) Components: 1x Platform P208, 1x Platform P208D, 1x Platform P104, 1x Platform P-CNR R130, 3x Seat Cushion C104, 1x Seat Cushion C182D, 1x Seat Cushion C-CNR R104, 3x Arm A104, 1x Arm A208, 4x Back Cushion B104, 2x Back Cushion B78 Shelves' sold separately: 1x T104 (STD or Light-Charge), 1x T-CNR R130 (STD):

Configurations (2x A104 SMART shown):

Package: C1 1T (STD Arms) or Package: C1 1T SMART\* (2x A104 SMART: replaces 2x A104) Components: 1x Platform P208, 1x Platform P208D, 1x Platform P104, 1x Platform P-CNR R130, 3x Seat Cushion C104, 1x Seat Cushion C182D, 1x Seat Cushion C-CNR R104, 3x Arm A104, 1x Arm A208, 1x Arm CNR R130, 4x Back Cushion B104, 2x Back Cushion B78 Shelves\* sold separately: 1x T104 (STD or Light-Charge) Configurations (2x A104 SMART shown):