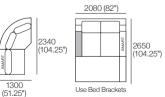

#### Jasper Package C3

Jasper modules can easily be reconfigured to suit your lifestyle and space.

Effective May 2023. Use Magic Joiner M115. Bed Brackets sold separately. \*Shelves (Standard or Light-Charge) are available in selected KING timber finishes – sold separately. As KING has a policy of continuous improvement, changes to products and specifications may be made without prior notice. Images and drawings are representative of design only. Accessories not included.