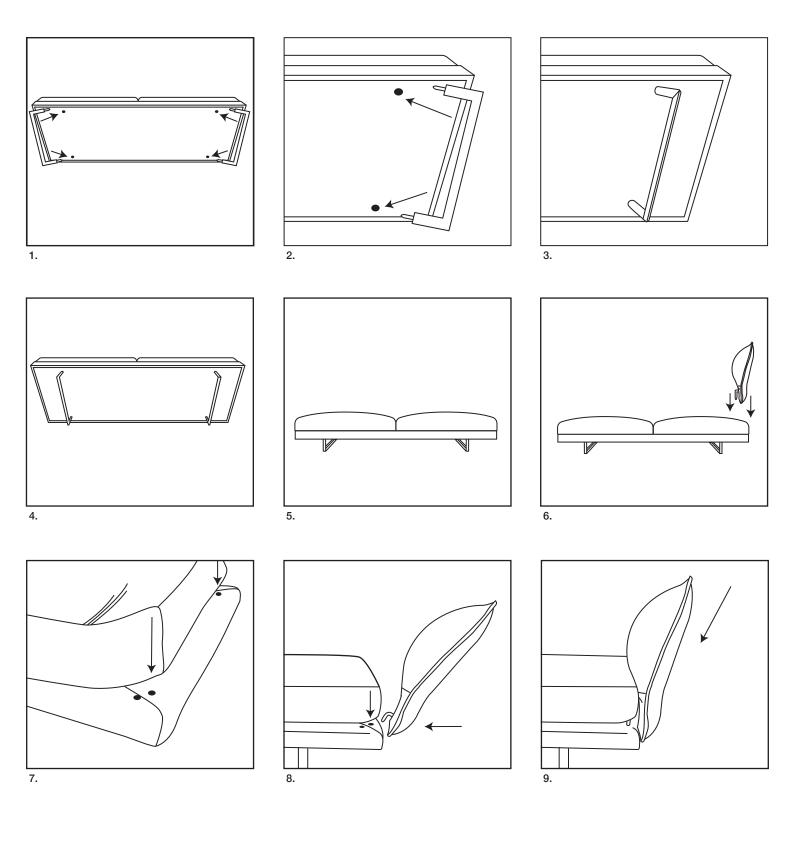

# ZazaO (Outdoor) Assembly Instructions

### Two people are required for safe assembly.

#### **Opening Boxes**

DO NOT use a knife to open the King Living boxes as you may damage your furniture. Peel off the tape, then lift & separate the cardboard flaps to open.

Assembly your furniture by following the steps below.