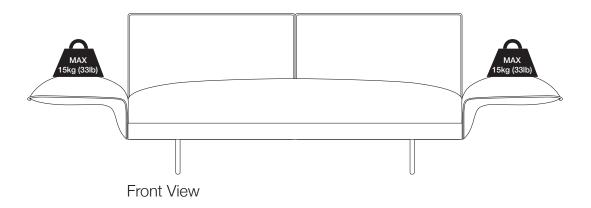

### **Weight Restriction**

**IMPORTANT:** Do NOT sit on Arms or Backs

MAXIMUM LOAD 15kg (33lb)