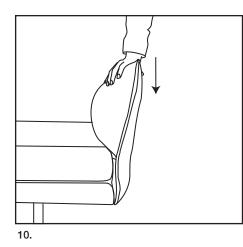

# ZazaO (Outdoor) Assembly Instructions

### Two people are required for safe assembly.

#### **Opening Boxes**

DO NOT use a knife to open the King Living boxes as you may damage your furniture. Peel off the tape, then lift & separate the cardboard flaps to open.

Assembly your furniture by following the steps below.