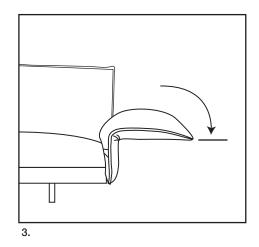

# WeatherGuard Instructions ZazaO (Outdoor)

One person is sufficient for WeatherGuard assembly.

R V G

To cover your ZazaO with the WeatherGuard please follow steps below.

KING LIVING CUSTOMER CARE: kingliving.com/support