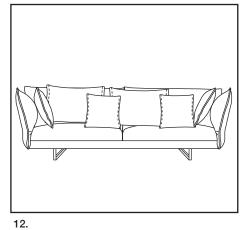

# ZazaO (Outdoor) Assembly Instructions

### Two people are required for safe assembly.

#### **Opening Boxes**

DO NOT use a knife to open the King Living boxes as you may damage your furniture. Peel off the tape, then lift & separate the cardboard flaps to open.

Assembly your furniture by following the steps below.