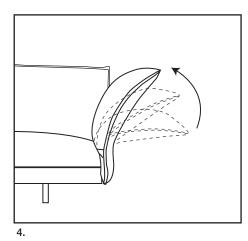

# WeatherGuard Instructions ZazaO (Outdoor)

One person is sufficient for WeatherGuard assembly.

R V G

To cover your ZazaO with the WeatherGuard please follow steps below.

KING LIVING CUSTOMER CARE: kingliving.com/support