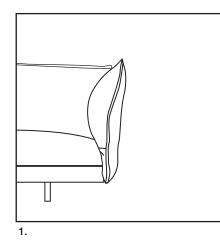

# WeatherGuard Instructions ZazaO (Outdoor)

One person is sufficient for WeatherGuard assembly.

R V G

To cover your ZazaO with the WeatherGuard please follow steps below.

KING LIVING CUSTOMER CARE: kingliving.com/support