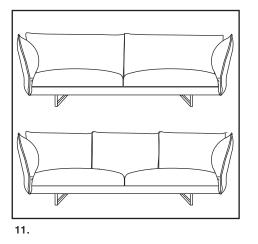

# ZazaO (Outdoor) Assembly Instructions

### Two people are required for safe assembly.

#### **Opening Boxes**

DO NOT use a knife to open the King Living boxes as you may damage your furniture. Peel off the tape, then lift & separate the cardboard flaps to open.

Assembly your furniture by following the steps below.