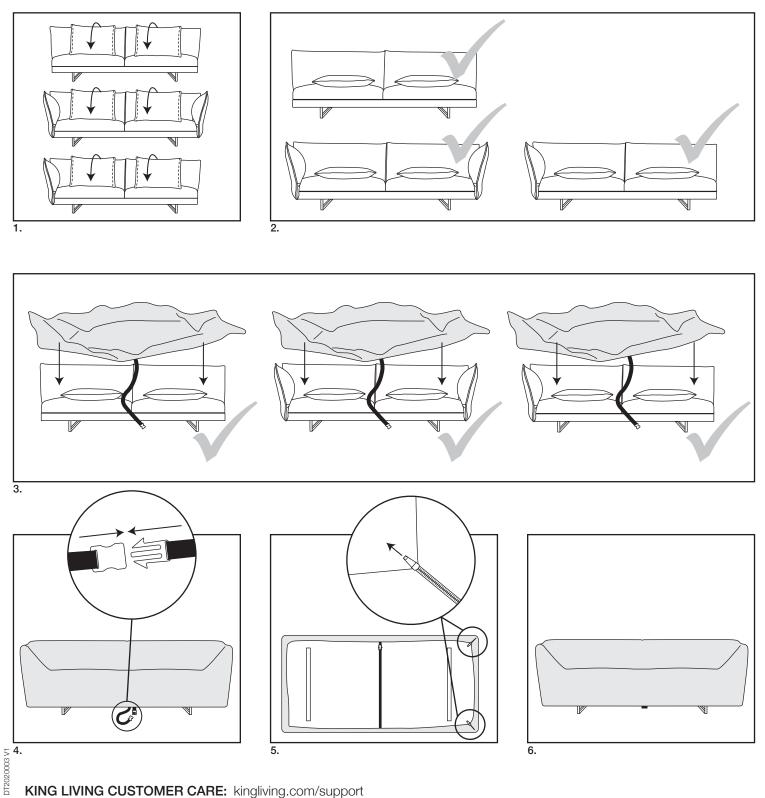

# WeatherGuard Instructions ZazaO (Outdoor)

One person is sufficient for WeatherGuard assembly.

R V G

To cover your ZazaO with the WeatherGuard please follow steps below.

KING LIVING CUSTOMER CARE: kingliving.com/support