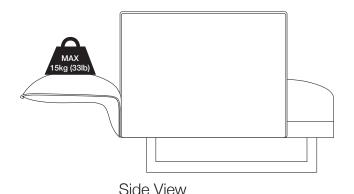

### **Weight Restriction**

**IMPORTANT:** Do NOT sit on Arms or Backs

MAXIMUM LOAD 15kg (33lb)