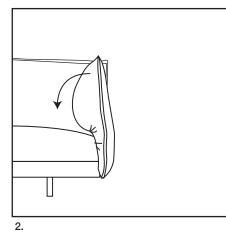

# WeatherGuard Instructions ZazaO (Outdoor)

One person is sufficient for WeatherGuard assembly.

R V G

To cover your ZazaO with the WeatherGuard please follow steps below.

KING LIVING CUSTOMER CARE: kingliving.com/support