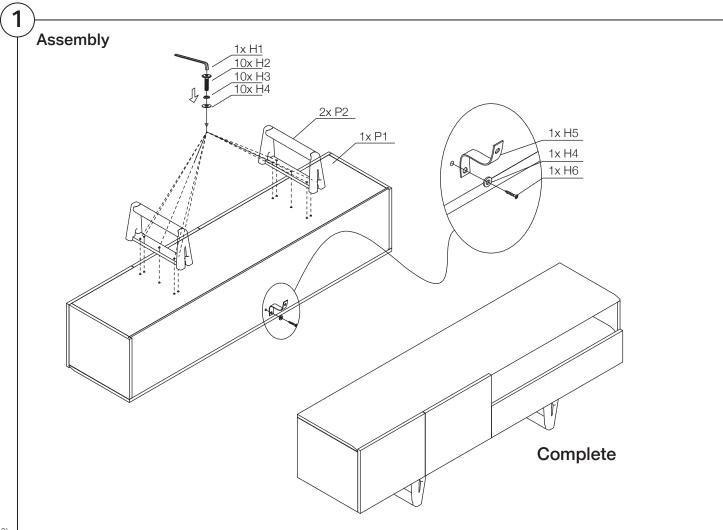

## **Aspen Sideboard** 2-Door, 1-Drawer 636

Assembly | User Guide



### Children have died from furniture tipover.

- •ALWAYS secure your television with an anchor device.
- NEVER allow children to stand, climb or hang on drawers, doors, or shelves.

CATEGORY 2



## Aspen Sideboard 2-Door, 1-Drawer 636

# KING

## Assembly | User Guide



Two people required for safe assembly

**Opening Boxes:** DO NOT use a knife to open the packaging as you may damage your furniture. Peel-off the tape, then lift and separate the cardboard flaps to open.

### Please follow these Assembly | User Guide Instructions

**Product Care** 

#### **Hardware List**