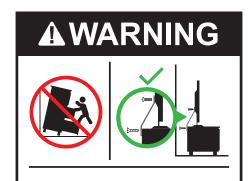

### Children have died from furniture tipover.

- •ALWAYS secure your television with an anchor device.
- NEVER allow children to stand, climb or hang on drawers, doors, or shelves.

CATEGORY 2