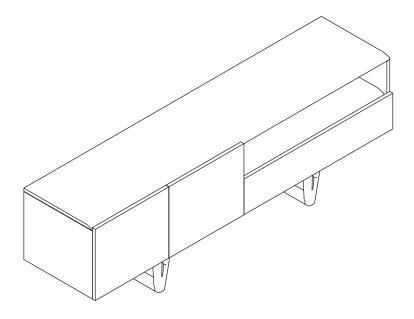

## **Aspen Sideboard** 2-Door, 1-Drawer 636

Assembly | User Guide

## Aspen Sideboard 2-Door, 1-Drawer 636